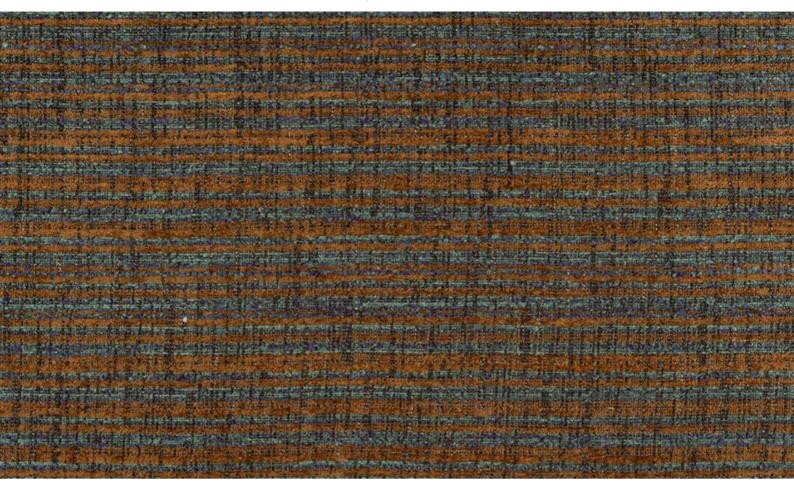

## **ROMY 038**

Upholstery fabric with stripe design, woven from a chenille yarn with a long pile, a bouclé yarn and a melangé yarn

| Collection:      | Bob                                                |
|------------------|----------------------------------------------------|
| Material:        | 53 % PAN   26 % PES   13 % CO   7 % LI   1<br>% CV |
| Color variations | : 7                                                |
| Total width:     | 139.00 cm                                          |
| Rapport height:  | 25,7 cm                                            |
| Usage:           |                                                    |

Care instructions:  $(X) \otimes X \otimes (P) \otimes (P)$ 

 Romy 010
 Romy 037

 Romy 039
 Romy 059

 Romy 039
 Romy 059

Romy o69

Romy 079

Available colours:

Special notes: horizontal stripe Oekotex 100 certified Shiny Patches in pile fabrics are merely optical and not a reason for complaint.