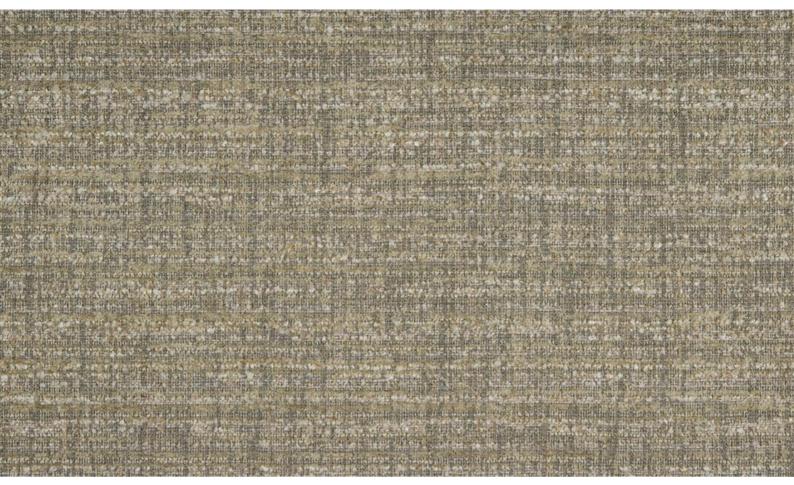

## **ROMY 010**

Upholstery fabric with stripe design, woven from a chenille yarn with a long pile, a bouclé yarn and a melangé yarn

| Collection:      | Bob                                                |
|------------------|----------------------------------------------------|
| Material:        | 53 % PAN   26 % PES   13 % CO   7 % LI   1<br>% CV |
| Color variations | : 7                                                |
| Total width:     | 139.00 cm                                          |
| Rapport height:  | 25,7 cm                                            |
| Usage:           |                                                    |

## Available colours:

Special notes: horizontal stripe Oekotex 100 certified Shiny Patches in pile fabrics are merely optical and not a reason for complaint.

The illustrations are not color-coded.