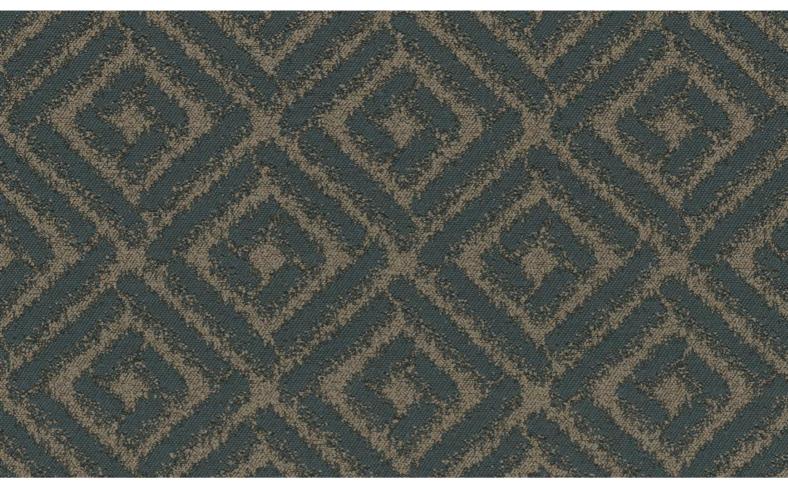

## **RIVA** 089

Upholstery fabric with a two-tone graphic design, woven from different yarns, flame retardant, suitable for outdoor use

| Collection:       | Vento                 |
|-------------------|-----------------------|
| Material:         | FR 70 % PP   30 % PES |
| Color variations: | 5                     |
| Total width:      | 140.00 cm             |
| Rapport width:    | 23,0 cm               |
| Rapport height:   | 26,5 cm               |
| Lloodor           |                       |