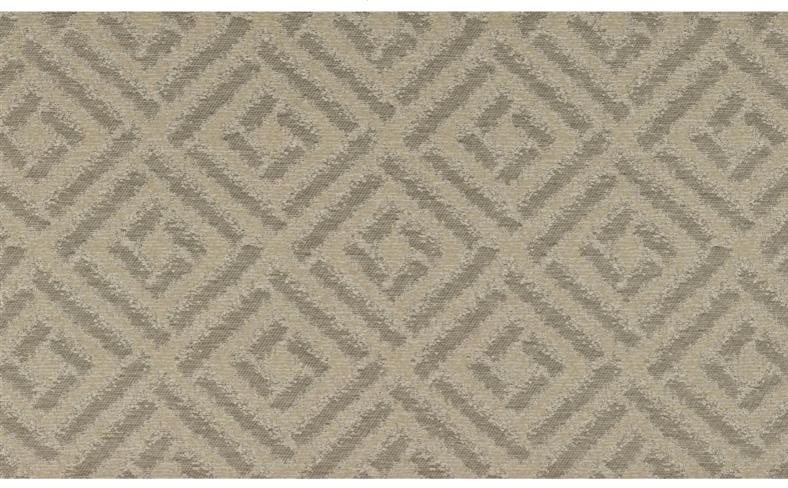

## **RIVA** 049

Upholstery fabric with a two-tone graphic design, woven from different yarns, flame retardant, suitable for outdoor use

| Collection:       | Vento                 |
|-------------------|-----------------------|
| Material:         | FR 70 % PP   30 % PES |
| Color variations: | 5                     |
| Total width:      | 140.00 cm             |
| Rapport width:    | 23,0 cm               |
| Rapport height:   | 26,5 cm               |
| I leado:          |                       |