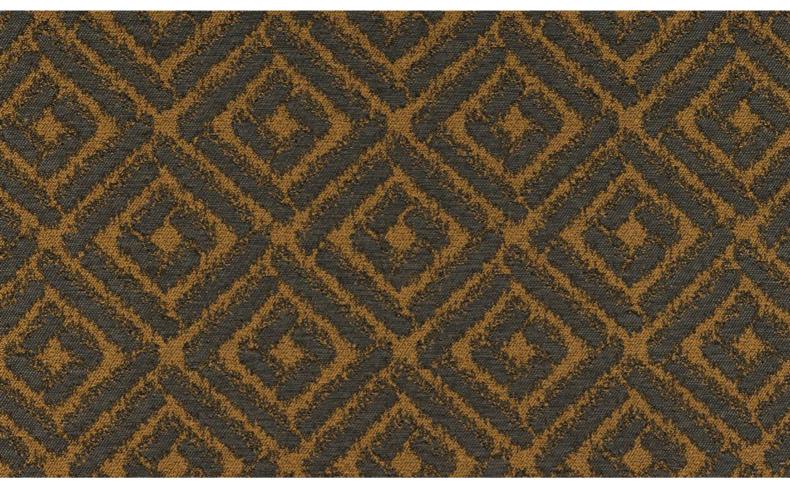

## **RIVA** 029

Upholstery fabric with a two-tone graphic design, woven from different yarns, flame retardant, suitable for outdoor use

| Collection:       | Vento                 |
|-------------------|-----------------------|
| Material:         | FR 70 % PP   30 % PES |
| Color variations: | 5                     |
| Total width:      | 140.00 cm             |
| Rapport width:    | 23,0 cm               |
| Rapport height:   | 26,5 cm               |
| I leado:          |                       |