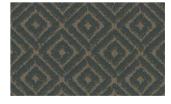

## **RIVA** 029

Upholstery fabric with a two-tone graphic design, woven from different yarns, flame retardant, suitable for outdoor use

| Collection:       | Vento                 |
|-------------------|-----------------------|
| Material:         | FR 70 % PP   30 % PES |
| Color variations: | 5                     |
| Total width:      | 140.00 cm             |
| Rapport width:    | 23,0 cm               |
| Rapport height:   | 26,5 cm               |
| I leado:          |                       |