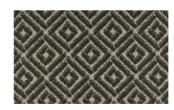

## **RIVA** 029

Upholstery fabric with a two-tone graphic design, woven from different yarns, flame retardant, suitable for outdoor use

| Collection:       | Vento                 |
|-------------------|-----------------------|
| Material:         | FR 70 % PP   30 % PES |
| Color variations: | 5                     |
| Total width:      | 140.00 cm             |
| Rapport width:    | 23,0 cm               |
| Rapport height:   | 26,5 cm               |
| I leado:          |                       |