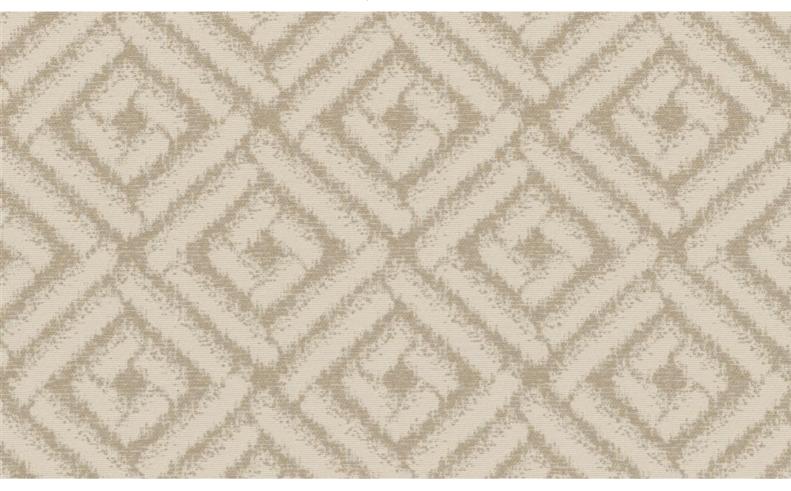

## RIVA 019

Upholstery fabric with a two-tone graphic design, woven from different yarns, flame retardant, suitable for outdoor use

| Collection:       | Vento                 |
|-------------------|-----------------------|
| Material:         | FR 70 % PP   30 % PES |
| Color variations: | 5                     |
| Total width:      | 140.00 cm             |
| Rapport width:    | 23,0 cm               |
| Rapport height:   | 26,5 cm               |
|                   |                       |