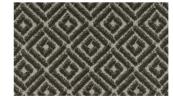

## RIVA 019

Upholstery fabric with a two-tone graphic design, woven from different yarns, flame retardant, suitable for outdoor use

| Collection:       | Vento                 |
|-------------------|-----------------------|
| Material:         | FR 70 % PP   30 % PES |
| Color variations: | 5                     |
| Total width:      | 140.00 cm             |
| Rapport width:    | 23,0 cm               |
| Rapport height:   | 26,5 cm               |
|                   |                       |