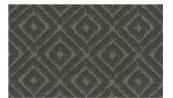

## RIVA 019

Upholstery fabric with a two-tone graphic design, woven from different yarns, flame retardant, suitable for outdoor use

| Collection:       | Vento                 |
|-------------------|-----------------------|
| Material:         | FR 70 % PP   30 % PES |
| Color variations: | 5                     |
| Total width:      | 140.00 cm             |
| Rapport width:    | 23,0 cm               |
| Rapport height:   | 26,5 cm               |
|                   |                       |