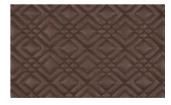

## **RITZY SQUARE 080**

Upholstery fabric, padded and quilted made of embossed artificial leather, grain and feel like real leather, graphic embroidery with double quilting in a diamond design, flame retardant

Mark: Flame retardant

Care instructions:  $\bigotimes \bigotimes \bigotimes \bigotimes$ 

Fire protection: EN 1021 1 & 2 Available colours:

Ritzy Square 011

Ritzy Square 044

Ritzy Square 041

Ritzy Square 045