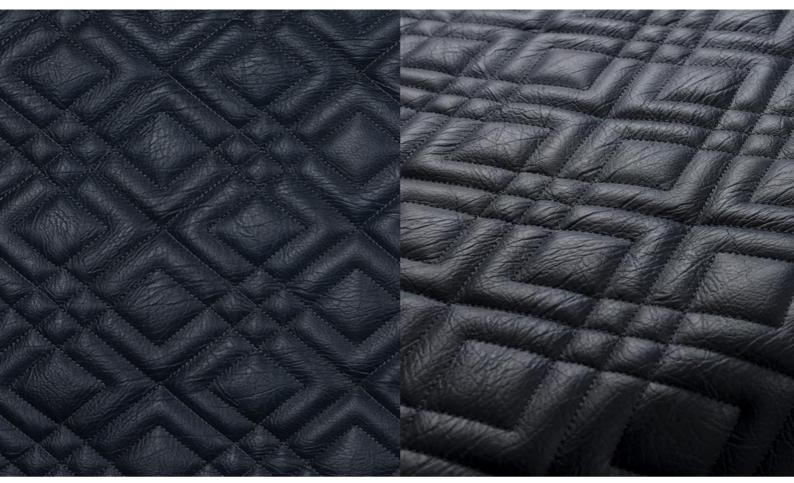

## **RITZY SQUARE 080**

Upholstery fabric, padded and quilted made of embossed artificial leather, grain and feel like real leather, graphic embroidery with double quilting in a diamond design, flame retardant

| Collection:       | Fusion                                   |
|-------------------|------------------------------------------|
| Material:         | FR                                       |
|                   | Oberstoff   Face Fabric: 72 % PVC   21 % |
|                   | PES   7 % PU                             |
|                   | Füllung   Filling: 100 % PES             |
|                   | Futter   Lining: 100 % PES               |
| Color variations: | 4                                        |
| Total width:      | 132.00 cm                                |
| Usable width:     | 132.00 cm                                |
| Rapport width:    | 10,0 cm                                  |
| Rapport height:   | 10,0 cm                                  |
| Usage:            |                                          |