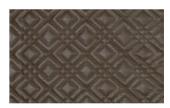

## **RITZY SQUARE 080**

Upholstery fabric, padded and quilted made of embossed artificial leather, grain and feel like real leather, graphic embroidery with double quilting in a diamond design, flame retardant

Mark: Flame retardant

Care instructions:  $\bigotimes \bigotimes \bigotimes \bigotimes$ 

Fire protection: EN 1021 1 & 2 Available colours:

Ritzy Square 011

Ritzy Square 044

Ritzy Square 041

Ritzy Square 045