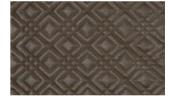

## **RITZY SQUARE 045**

Upholstery fabric, padded and quilted made of embossed artificial leather, grain and feel like real leather, graphic embroidery with double quilting in a diamond design, flame retardant

Collection: Fusion
Material: FR

Oberstoff | Face Fabric: 72 % PVC | 21 % PES | 7 % PU

Füllung | Filling: 100 % PES Futter | Lining: 100 % PES

| Color variations: | 4         |
|-------------------|-----------|
| Total width:      | 132.00 cm |
| Usable width:     | 132.00 cm |
| Rapport width:    | 10,0 cm   |
| Rapport height:   | 10,0 cm   |