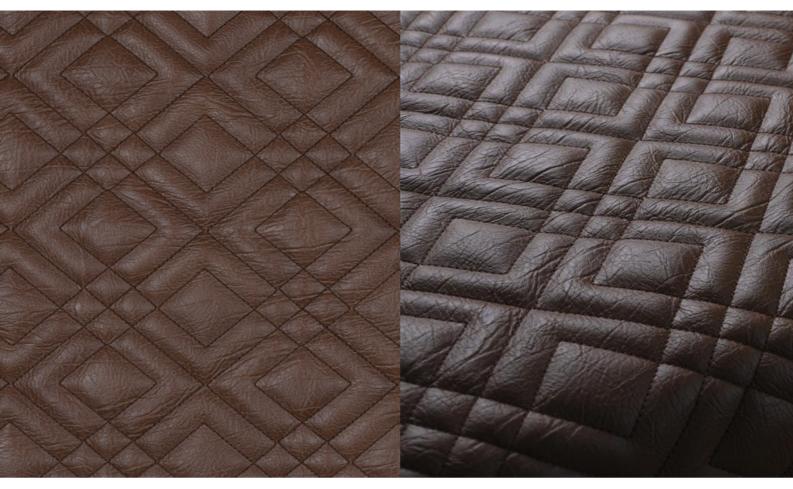

## **RITZY SQUARE 045**

Upholstery fabric, padded and quilted made of embossed artificial leather, grain and feel like real leather, graphic embroidery with double quilting in a diamond design, flame retardant

Collection: Fusion
Material: FR

Oberstoff | Face Fabric: 72 % PVC | 21 % PES | 7 % PU

Füllung | Filling: 100 % PES Futter | Lining: 100 % PES

| Color variations: | 4         |
|-------------------|-----------|
| Total width:      | 132.00 cm |
| Usable width:     | 132.00 cm |
| Rapport width:    | 10,0 cm   |
| Rapport height:   | 10,0 cm   |