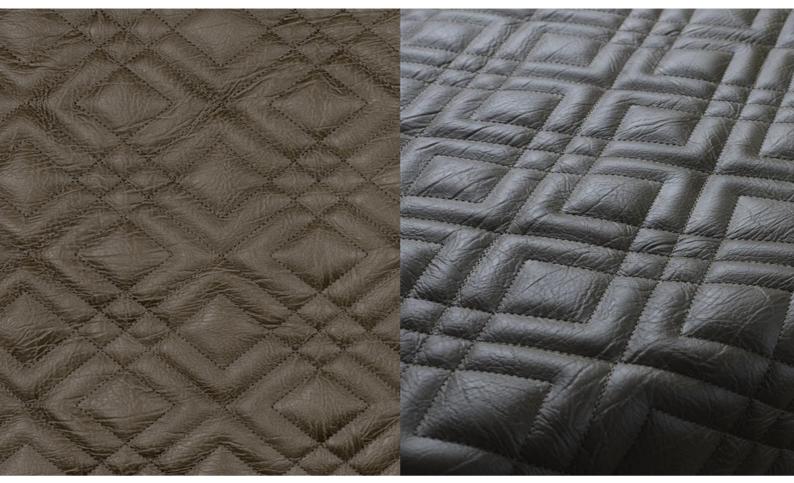

## **RITZY SQUARE 044**

Upholstery fabric, padded and quilted made of embossed artificial leather, grain and feel like real leather, graphic embroidery with double quilting in a diamond design, flame retardant

| Collection:       | Fusion                                   |
|-------------------|------------------------------------------|
| Material:         | FR                                       |
|                   | Oberstoff   Face Fabric: 72 % PVC   21 % |
|                   | PES   7 % PU                             |
|                   | Füllung   Filling: 100 % PES             |
|                   | Futter   Lining: 100 % PES               |
| Color variations: | 4                                        |
| Total width:      | 132.00 cm                                |
| Usable width:     | 132.00 cm                                |
| Rapport width:    | 10,0 cm                                  |
| Rapport height:   | 10,0 cm                                  |
| Usage:            |                                          |
|                   |                                          |