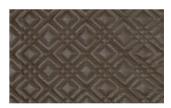

## **RITZY SQUARE 044**

Upholstery fabric, padded and quilted made of embossed artificial leather, grain and feel like real leather, graphic embroidery with double quilting in a diamond design, flame retardant

| Collection:       | Fusion                                   |
|-------------------|------------------------------------------|
| Material:         | FR                                       |
|                   | Oberstoff   Face Fabric: 72 % PVC   21 % |
|                   | PES   7 % PU                             |
|                   | Füllung   Filling: 100 % PES             |
|                   | Futter   Lining: 100 % PES               |
| Color variations: | 4                                        |
| Total width:      | 132.00 cm                                |
| Usable width:     | 132.00 cm                                |
| Rapport width:    | 10,0 cm                                  |
| Rapport height:   | 10,0 cm                                  |
| Usage:            |                                          |
|                   |                                          |