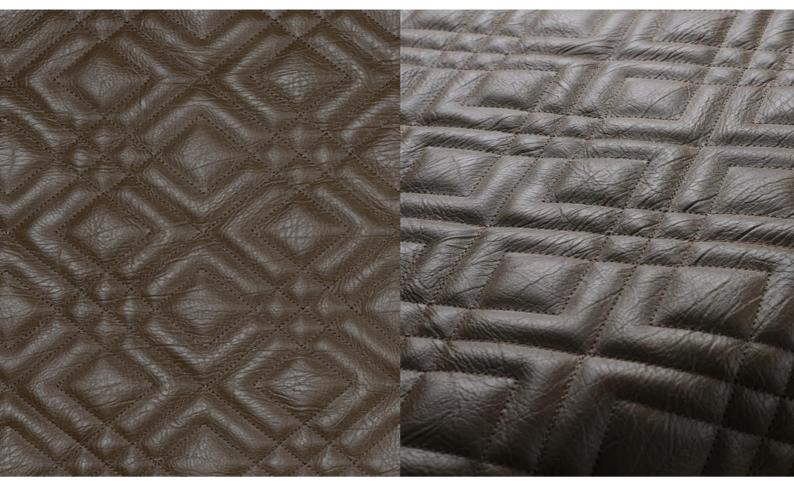

## **RITZY SQUARE 041**

Upholstery fabric, padded and quilted made of embossed artificial leather, grain and feel like real leather, graphic embroidery with double quilting in a diamond design, flame retardant