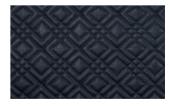

## **RITZY SQUARE 041**

Upholstery fabric, padded and quilted made of embossed artificial leather, grain and feel like real leather, graphic embroidery with double quilting in a diamond design, flame retardant

| Collection:       | Fusion                                   |
|-------------------|------------------------------------------|
| Material:         | FR                                       |
|                   | Oberstoff   Face Fabric: 72 % PVC   21 % |
|                   | PES   7 % PU                             |
|                   | Füllung   Filling: 100 % PES             |
|                   | Futter   Lining: 100 % PES               |
| Color variations: | 4                                        |
| Total width:      | 132.00 cm                                |
| Usable width:     | 132.00 cm                                |
| Rapport width:    | 10,0 cm                                  |
| Rapport height:   | 10,0 cm                                  |
| Usage:            |                                          |