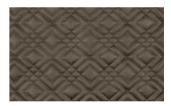

## **RITZY SQUARE 041**

Upholstery fabric, padded and quilted made of embossed artificial leather, grain and feel like real leather, graphic embroidery with double quilting in a diamond design, flame retardant

| Collection:       | Fusion                                   |
|-------------------|------------------------------------------|
| Material:         | FR                                       |
|                   | Oberstoff   Face Fabric: 72 % PVC   21 % |
|                   | PES   7 % PU                             |
|                   | Füllung   Filling: 100 % PES             |
|                   | Futter   Lining: 100 % PES               |
| Color variations: | 4                                        |
| Total width:      | 132.00 cm                                |
| Usable width:     | 132.00 cm                                |
| Rapport width:    | 10,0 cm                                  |
| Rapport height:   | 10,0 cm                                  |
| Usage:            |                                          |