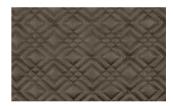

## **RITZY SQUARE 011**

Upholstery fabric, padded and quilted made of embossed artificial leather, grain and feel like real leather, graphic embroidery with double quilting in a diamond design, flame retardant

| Collection:       | Fusion                                   |
|-------------------|------------------------------------------|
| Material:         | FR                                       |
|                   | Oberstoff   Face Fabric: 72 % PVC   21 % |
|                   | PES   7 % PU                             |
|                   | Füllung   Filling: 100 % PES             |
|                   | Futter   Lining: 100 % PES               |
| Color variations: | 4                                        |
| Total width:      | 132.00 cm                                |
| Usable width:     | 132.00 cm                                |
| Rapport width:    | 10,0 cm                                  |
| Rapport height:   | 10,0 cm                                  |
| Usage:            |                                          |
|                   |                                          |