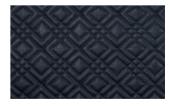

## **RITZY SQUARE 011**

Upholstery fabric, padded and quilted made of embossed artificial leather, grain and feel like real leather, graphic embroidery with double quilting in a diamond design, flame retardant

| Collection:       | Fusion                                   |
|-------------------|------------------------------------------|
| Material:         | FR                                       |
|                   | Oberstoff   Face Fabric: 72 % PVC   21 % |
|                   | PES   7 % PU                             |
|                   | Füllung   Filling: 100 % PES             |
|                   | Futter   Lining: 100 % PES               |
| Color variations: | 4                                        |
| Total width:      | 132.00 cm                                |
| Usable width:     | 132.00 cm                                |
| Rapport width:    | 10,0 cm                                  |
| Rapport height:   | 10,0 cm                                  |
| Usage:            |                                          |
|                   |                                          |