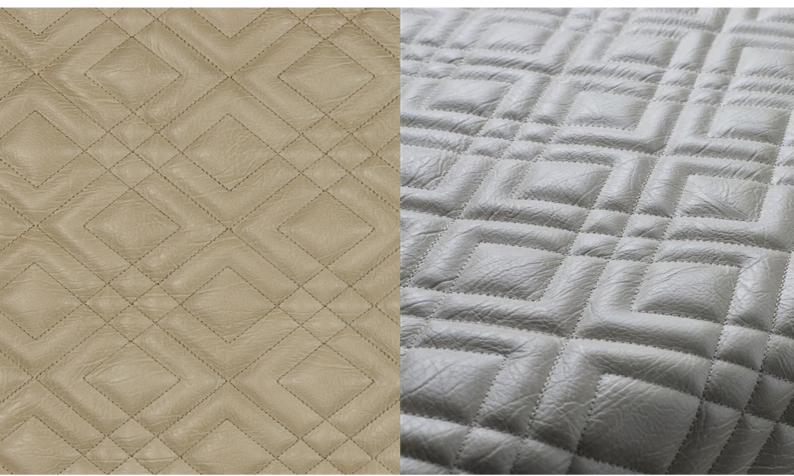

## **RITZY SQUARE 011**

Upholstery fabric, padded and quilted made of embossed artificial leather, grain and feel like real leather, graphic embroidery with double quilting in a diamond design, flame retardant

| Collection:       | Fusion                                   |
|-------------------|------------------------------------------|
| Material:         | FR                                       |
|                   | Oberstoff   Face Fabric: 72 % PVC   21 % |
|                   | PES   7 % PU                             |
|                   | Füllung   Filling: 100 % PES             |
|                   | Futter   Lining: 100 % PES               |
| Color variations: | 4                                        |
| Total width:      | 132.00 cm                                |
| Usable width:     | 132.00 cm                                |
| Rapport width:    | 10,0 cm                                  |
| Rapport height:   | 10,0 cm                                  |
| Usage:            |                                          |
|                   |                                          |