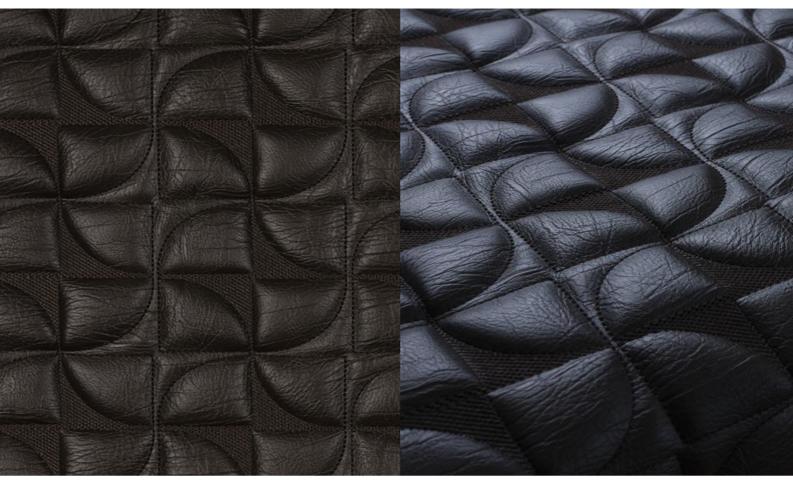

## **RITZY FLAIR 046**

Upholstery fabric, padded and quilted made of embossed artificial leather, grain and feel like real leather, with double quilting in a graphic design, distinctive high-low effect due to additional partly densely embroidery

Collection: Fusion
Material: FR

Oberstoff | Face Fabric: 72 % PVC | 21 % PES | 7 % PU

Füllung | Filling: 100 % PES Futter | Lining: 100 % PES

Color variations:4Total width:132.00 cmUsable width:132.00 cmRapport width:10,0 cmRapport height:10,0 cm