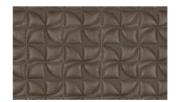

## **RITZY FLAIR 046**

Upholstery fabric, padded and quilted made of embossed artificial leather, grain and feel like real leather, with double quilting in a graphic design, distinctive high-low effect due to additional partly densely embroidery

Collection: Fusion
Material: FR

Oberstoff | Face Fabric: 72 % PVC | 21 % PES | 7 % PU

Füllung | Filling: 100 % PES Futter | Lining: 100 % PES

Color variations:4Total width:132.00 cmUsable width:132.00 cmRapport width:10,0 cmRapport height:10,0 cm