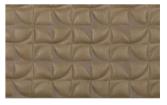

## **RITZY FLAIR 046**

Upholstery fabric, padded and quilted made of embossed artificial leather, grain and feel like real leather, with double quilting in a graphic design, distinctive high-low effect due to additional partly densely embroidery

Collection: Fusion
Material: FR

Oberstoff | Face Fabric: 72 % PVC | 21 % PES | 7 % PU

Füllung | Filling: 100 % PES Futter | Lining: 100 % PES

Color variations:4Total width:132.00 cmUsable width:132.00 cmRapport width:10,0 cmRapport height:10,0 cm