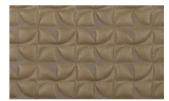

## **RITZY FLAIR 040**

Upholstery fabric, padded and quilted made of embossed artificial leather, grain and feel like real leather, with double quilting in a graphic design, distinctive high-low effect due to additional partly densely embroidery