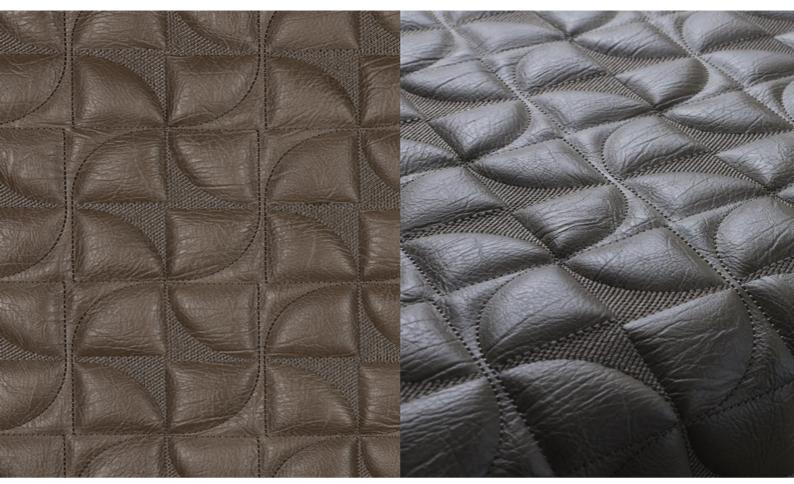

## **RITZY FLAIR 040**

Upholstery fabric, padded and quilted made of embossed artificial leather, grain and feel like real leather, with double quilting in a graphic design, distinctive high-low effect due to additional partly densely embroidery

| Collection:       | Fusion                                   |
|-------------------|------------------------------------------|
| Material:         | FR                                       |
|                   | Oberstoff   Face Fabric: 72 % PVC   21 % |
|                   | PES   7 % PU                             |
|                   | Füllung   Filling: 100 % PES             |
|                   | Futter   Lining: 100 % PES               |
| Color variations: | 4                                        |
| Total width:      | 132.00 cm                                |
| Usable width:     | 132.00 cm                                |
| Rapport width:    | 10,0 cm                                  |
| Rapport height:   | 10,0 cm                                  |
| Usage:            |                                          |