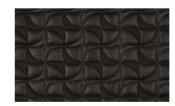

## **RITZY FLAIR 013**

Upholstery fabric, padded and quilted made of embossed artificial leather, grain and feel like real leather, with double quilting in a graphic design, distinctive high-low effect due to additional partly densely embroidery

Collection: **Fusion** Material:

Oberstoff | Face Fabric: 72 % PVC | 21 % PES | 7 % PU

Füllung | Filling: 100 % PES Futter | Lining: 100 % PES

Color variations: Total width: 132.00 cm Usable width: 132.00 cm Rapport width: 10,0 cm Rapport height: 10,0 cm