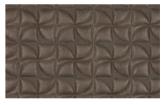

## **RITZY FLAIR 013**

Upholstery fabric, padded and quilted made of embossed artificial leather, grain and feel like real leather, with double quilting in a graphic design, distinctive high-low effect due to additional partly densely embroidery

Collection: **Fusion** Material:

Oberstoff | Face Fabric: 72 % PVC | 21 % PES | 7 % PU

Füllung | Filling: 100 % PES Futter | Lining: 100 % PES

Color variations: Total width: 132.00 cm Usable width: 132.00 cm Rapport width: 10,0 cm Rapport height: 10,0 cm