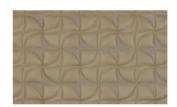

## **RITZY FLAIR 013**

Upholstery fabric, padded and quilted made of embossed artificial leather, grain and feel like real leather, with double quilting in a graphic design, distinctive high-low effect due to additional partly densely embroidery

Collection: **Fusion** Material:

Oberstoff | Face Fabric: 72 % PVC | 21 % PES | 7 % PU

Füllung | Filling: 100 % PES Futter | Lining: 100 % PES

Color variations: Total width: 132.00 cm Usable width: 132.00 cm Rapport width: 10,0 cm Rapport height: 10,0 cm