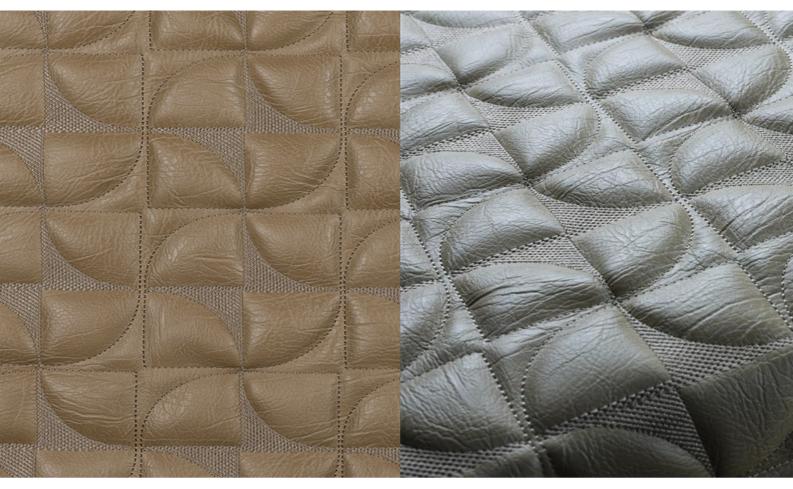

## **RITZY FLAIR 013**

Upholstery fabric, padded and quilted made of embossed artificial leather, grain and feel like real leather, with double quilting in a graphic design, distinctive high-low effect due to additional partly densely embroidery

Collection: **Fusion** Material:

Oberstoff | Face Fabric: 72 % PVC | 21 % PES | 7 % PU

Füllung | Filling: 100 % PES Futter | Lining: 100 % PES

Color variations: Total width: 132.00 cm Usable width: 132.00 cm Rapport width: 10,0 cm Rapport height: 10,0 cm