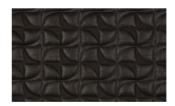

## RITZY FLAIR 012

Upholstery fabric, padded and quilted made of embossed artificial leather, grain and feel like real leather, with double quilting in a graphic design, distinctive high-low effect due to additional partly densely embroidery