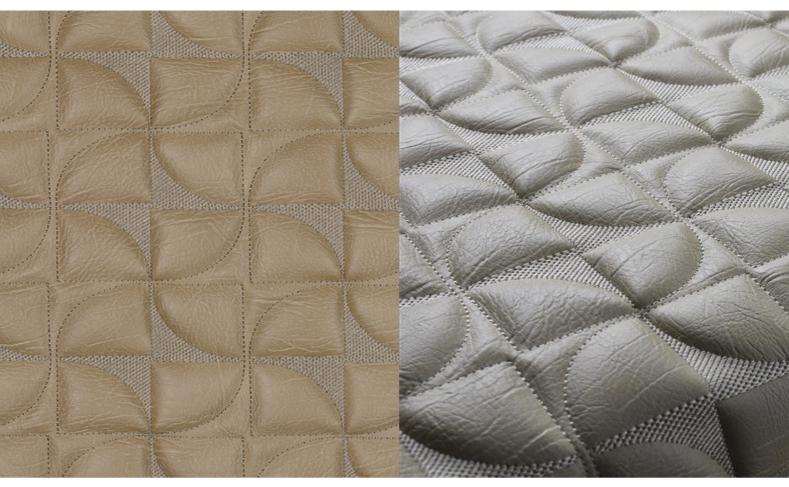

## RITZY FLAIR 012

Upholstery fabric, padded and quilted made of embossed artificial leather, grain and feel like real leather, with double quilting in a graphic design, distinctive high-low effect due to additional partly densely embroidery

Collection: Fusion
Material: FR

Oberstoff | Face Fabric: 72 % PVC | 21 % PES | 7 % PU

Füllung | Filling: 100 % PES Futter | Lining: 100 % PES

Color variations:4Total width:132.00 cmUsable width:132.00 cmRapport width:10,0 cmRapport height:10,0 cm