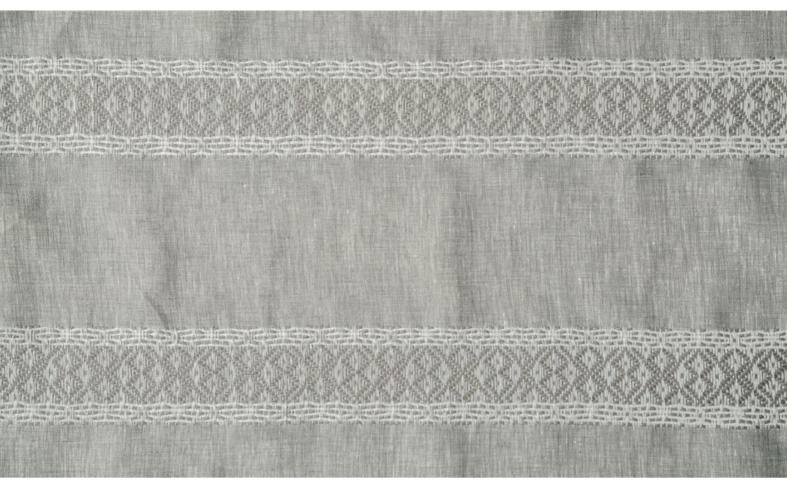

## **RIBBON 079**

Decorative fabric, woven from linen/cotton with horizontally woven patterned stripes and a slightly undulating appearance

| Collection:       | Mountain Deluxe Sense of Nature |
|-------------------|---------------------------------|
| Material:         | 57 % LI   43 % CO               |
| Color variations: | 5                               |
| Total width:      | 145.00 cm                       |
| Rapport width:    | 3,6 cm                          |
| Rapport height:   | 18,0 cm                         |
| Usage:            |                                 |