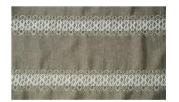

## **RIBBON 079**

Decorative fabric, woven from linen/cotton with horizontally woven patterned stripes and a slightly undulating appearance

| Collection:       | Mountain Deluxe Sense of Nature |
|-------------------|---------------------------------|
| Material:         | 57 % LI   43 % CO               |
| Color variations: | 5                               |
| Total width:      | 145.00 cm                       |
| Rapport width:    | 3,6 cm                          |
| Rapport height:   | 18,0 cm                         |
| Usage:            |                                 |