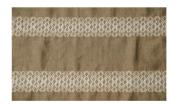

## **RIBBON 079**

Decorative fabric, woven from linen/cotton with horizontally woven patterned stripes and a slightly undulating appearance

| Collection:       | Mountain Deluxe Sense of Nature |
|-------------------|---------------------------------|
| Material:         | 57 % LI   43 % CO               |
| Color variations: | 5                               |
| Total width:      | 145.00 cm                       |
| Rapport width:    | 3,6 cm                          |
| Rapport height:   | 18,0 cm                         |
| Usage:            |                                 |