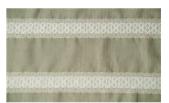

## **RIBBON 079**

Decorative fabric, woven from linen/cotton with horizontally woven patterned stripes and a slightly undulating appearance

| Collection:       | Mountain Deluxe Sense of Nature |
|-------------------|---------------------------------|
| Material:         | 57 % LI   43 % CO               |
| Color variations: | 5                               |
| Total width:      | 145.00 cm                       |
| Rapport width:    | 3,6 cm                          |
| Rapport height:   | 18,0 cm                         |
| Usage:            |                                 |