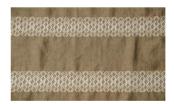

## **RIBBON 049**

Decorative fabric, woven from linen/cotton with horizontally woven patterned stripes and a slightly undulating appearance

| Collection:       | Mountain Deluxe Sense of Nature |
|-------------------|---------------------------------|
| Material:         | 57 % LI   43 % CO               |
| Color variations: | 5                               |
| Total width:      | 145.00 cm                       |
| Rapport width:    | 3,6 cm                          |
| Rapport height:   | 18,0 cm                         |
| llsage:           |                                 |

## Available colours:

Ribbon 019

Ribbon 048

Ribbon 039

Ribbon 079

Special notes:

horizontal stripe

- \*Shrinkage approx. +- 2-3 %
- \*Please use laundry bag.