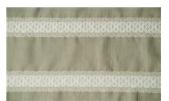

## **RIBBON 049**

Decorative fabric, woven from linen/cotton with horizontally woven patterned stripes and a slightly undulating appearance

| Collection:       | Mountain Deluxe Sense of Nature |
|-------------------|---------------------------------|
| Material:         | 57 % LI   43 % CO               |
| Color variations: | 5                               |
| Total width:      | 145.00 cm                       |
| Rapport width:    | 3,6 cm                          |
| Rapport height:   | 18,0 cm                         |
| llsage:           |                                 |

## Available colours:

Ribbon 019

Ribbon 048

Ribbon 039

Ribbon 079

Special notes:

horizontal stripe

- \*Shrinkage approx. +- 2-3 %
- \*Please use laundry bag.