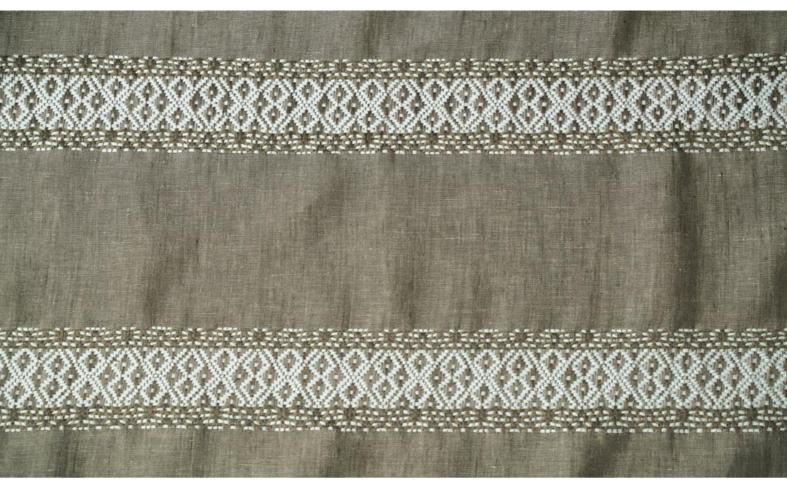

## **RIBBON 049**

Decorative fabric, woven from linen/cotton with horizontally woven patterned stripes and a slightly undulating appearance

| Collection:       | Mountain Deluxe Sense of Nature |
|-------------------|---------------------------------|
| Material:         | 57 % LI   43 % CO               |
| Color variations: | 5                               |
| Total width:      | 145.00 cm                       |
| Rapport width:    | 3,6 cm                          |
| Rapport height:   | 18,0 cm                         |
| llsage:           |                                 |