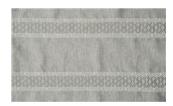

## **RIBBON 049**

Decorative fabric, woven from linen/cotton with horizontally woven patterned stripes and a slightly undulating appearance

| Collection:       | Mountain Deluxe Sense of Nature |
|-------------------|---------------------------------|
| Material:         | 57 % LI   43 % CO               |
| Color variations: | 5                               |
| Total width:      | 145.00 cm                       |
| Rapport width:    | 3,6 cm                          |
| Rapport height:   | 18,0 cm                         |
| llsage:           |                                 |

## Available colours:

Ribbon 019

Ribbon 048

Ribbon 039

Ribbon 079

Special notes:

horizontal stripe

- \*Shrinkage approx. +- 2-3 %
- \*Please use laundry bag.