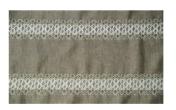

## RIBBON 048

Decorative fabric, woven from linen/cotton with horizontally woven patterned stripes and a slightly undulating appearance

| Collection:       | Mountain Deluxe Sense of Nature |
|-------------------|---------------------------------|
| Material:         | 57 % LI   43 % CO               |
| Color variations: | 5                               |
| Total width:      | 145.00 cm                       |
| Rapport width:    | 3,6 cm                          |
| Rapport height:   | 18,0 cm                         |
| llsage:           |                                 |