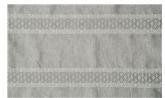

## RIBBON 048

Decorative fabric, woven from linen/cotton with horizontally woven patterned stripes and a slightly undulating appearance

| Collection:       | Mountain Deluxe Sense of Nature |
|-------------------|---------------------------------|
| Material:         | 57 % LI   43 % CO               |
| Color variations: | 5                               |
| Total width:      | 145.00 cm                       |
| Rapport width:    | 3,6 cm                          |
| Rapport height:   | 18,0 cm                         |
| llsage:           |                                 |