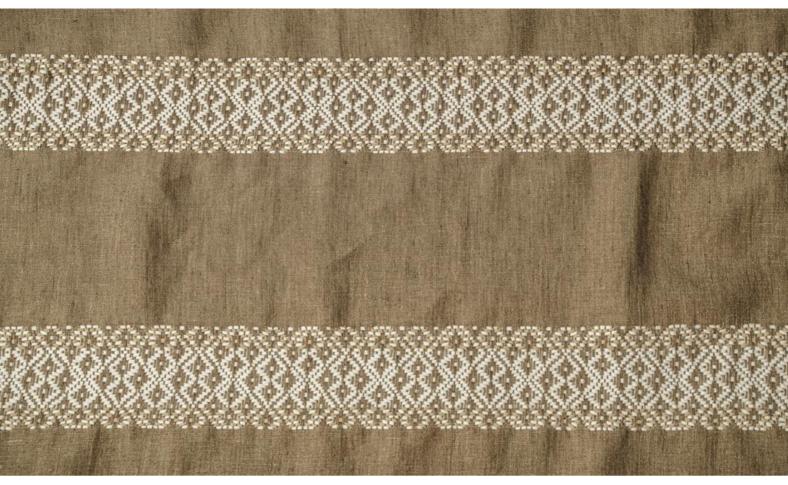

## RIBBON 048

Decorative fabric, woven from linen/cotton with horizontally woven patterned stripes and a slightly undulating appearance

| Collection:       | Mountain Deluxe Sense of Nature |
|-------------------|---------------------------------|
| Material:         | 57 % LI   43 % CO               |
| Color variations: | 5                               |
| Total width:      | 145.00 cm                       |
| Rapport width:    | 3,6 cm                          |
| Rapport height:   | 18,0 cm                         |
| llsage:           |                                 |