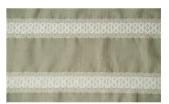

## RIBBON 048

Decorative fabric, woven from linen/cotton with horizontally woven patterned stripes and a slightly undulating appearance

| Collection:       | Mountain Deluxe Sense of Nature |
|-------------------|---------------------------------|
| Material:         | 57 % LI   43 % CO               |
| Color variations: | 5                               |
| Total width:      | 145.00 cm                       |
| Rapport width:    | 3,6 cm                          |
| Rapport height:   | 18,0 cm                         |
| llsage:           |                                 |