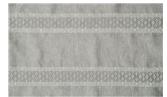

## RIBBON 039

Decorative fabric, woven from linen/cotton with horizontally woven patterned stripes and a slightly undulating appearance

| Collection:       | Mountain Deluxe Sense of Nature |
|-------------------|---------------------------------|
| Material:         | 57 % LI   43 % CO               |
| Color variations: | 5                               |
| Total width:      | 145.00 cm                       |
| Rapport width:    | 3,6 cm                          |
| Rapport height:   | 18,0 cm                         |
| Usage:            |                                 |

## Available colours:

Ribbon 019

Ribbon 049

Ribbon 048

Ribbon 079

Special notes:

horizontal stripe

- \*Shrinkage approx. +- 2-3 %
- \*Please use laundry bag.