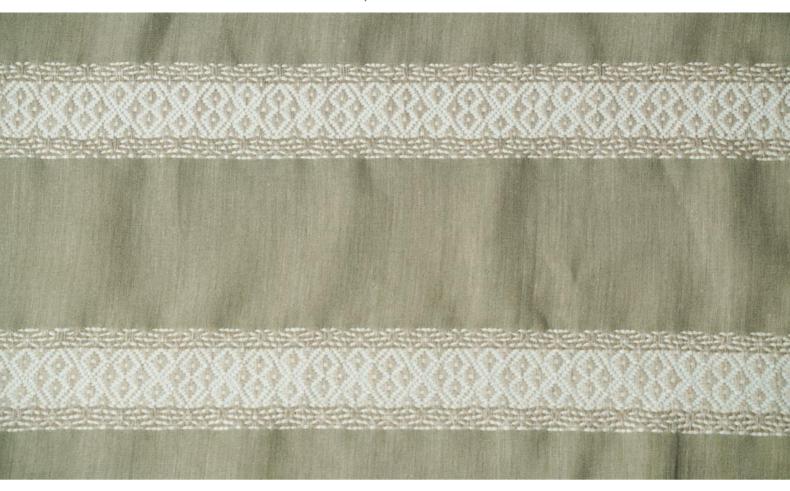

## RIBBON 039

Decorative fabric, woven from linen/cotton with horizontally woven patterned stripes and a slightly undulating appearance

| Collection:       | Mountain Deluxe Sense of Nature |
|-------------------|---------------------------------|
| Material:         | 57 % LI   43 % CO               |
| Color variations: | 5                               |
| Total width:      | 145.00 cm                       |
| Rapport width:    | 3,6 cm                          |
| Rapport height:   | 18,0 cm                         |
| Usage:            |                                 |