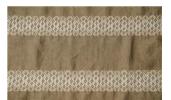

## RIBBON 039

Decorative fabric, woven from linen/cotton with horizontally woven patterned stripes and a slightly undulating appearance

| Collection:       | Mountain Deluxe Sense of Nature |
|-------------------|---------------------------------|
| Material:         | 57 % LI   43 % CO               |
| Color variations: | 5                               |
| Total width:      | 145.00 cm                       |
| Rapport width:    | 3,6 cm                          |
| Rapport height:   | 18,0 cm                         |
| Usage:            |                                 |

## Available colours:

Ribbon 019

Ribbon 049

Ribbon 048

Ribbon 079

Special notes:

horizontal stripe

- \*Shrinkage approx. +- 2-3 %
- \*Please use laundry bag.