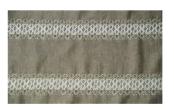

## RIBBON 039

Decorative fabric, woven from linen/cotton with horizontally woven patterned stripes and a slightly undulating appearance

| Collection:       | Mountain Deluxe Sense of Nature |
|-------------------|---------------------------------|
| Material:         | 57 % LI   43 % CO               |
| Color variations: | 5                               |
| Total width:      | 145.00 cm                       |
| Rapport width:    | 3,6 cm                          |
| Rapport height:   | 18,0 cm                         |
| Usage:            |                                 |

## Available colours:

Ribbon 019

Ribbon 049

Ribbon 048

Ribbon 079

Special notes:

horizontal stripe

- \*Shrinkage approx. +- 2-3 %
- \*Please use laundry bag.