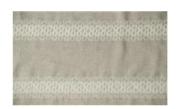

## Available colours:

Ribbon 019

Ribbon 049

Ribbon 048

Ribbon 079

Special notes:

horizontal stripe

- \*Shrinkage approx. +- 2-3 %
- \*Please use laundry bag.