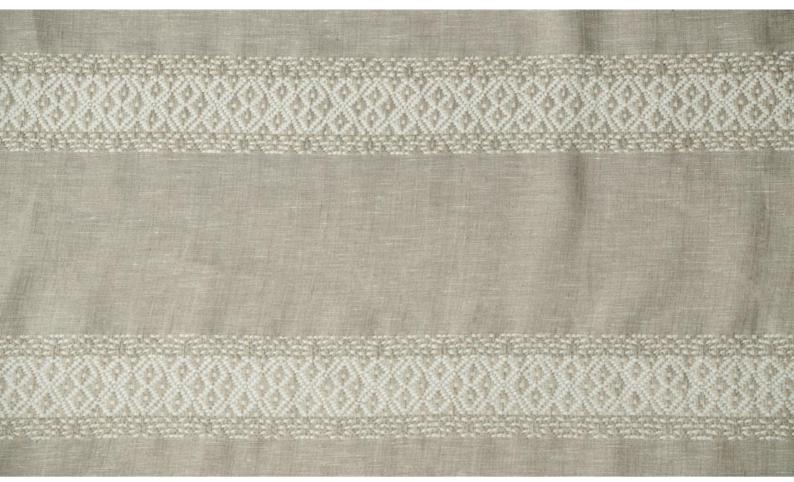

## **RIBBON 019**

Decorative fabric, woven from linen/cotton with horizontally woven patterned stripes and a slightly undulating appearance

| Collection:       | Mountain Deluxe Sense of Nature |
|-------------------|---------------------------------|
| Material:         | 57 % LI   43 % CO               |
| Color variations: | 5                               |
| Total width:      | 145.00 cm                       |
| Rapport width:    | 3,6 cm                          |
| Rapport height:   | 18,0 cm                         |
| Usage:            |                                 |