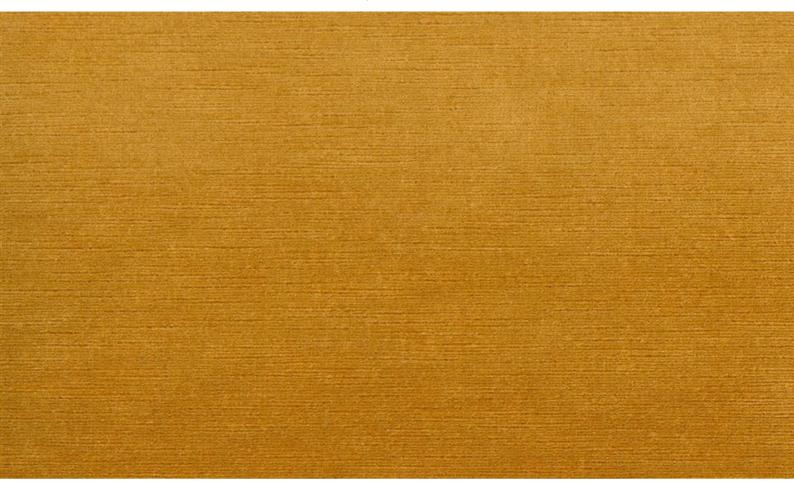

## **RHEA 020**

Upholstery fabric, woven as a cotton and linen velour, with a fine sheen and a horizontal structure

| Collection:       | Rica             |
|-------------------|------------------|
| Material:         | 60 % CO   40 % L |
| Color variations: | 9                |
| Total width:      | 140.00 cm        |
| Usage:            |                  |
|                   |                  |