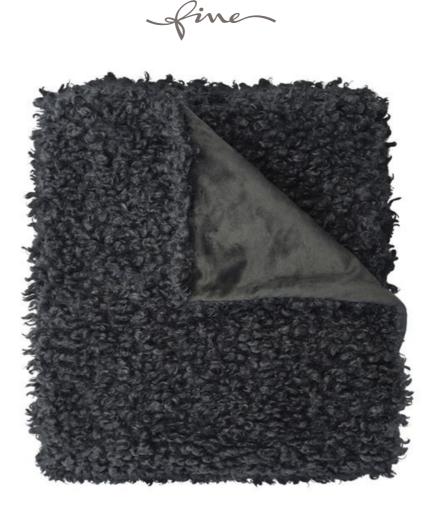

## PUPPY 170 ANTHRAZIT - THROW

Faux fur throw with a sheepskin look and a velboa backing, size 140 x 190 cm

| Collection:       | Рирру                                                            |
|-------------------|------------------------------------------------------------------|
| Material:         | Fell   Fur: 100 % PES Rückseite  <br>Reverse: 100 % PES (Velboa) |
| Color variations: | 6                                                                |
| Size:             | 140 x 190 cm                                                     |
| Mark:<br>Washable |                                                                  |