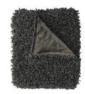

## PUPPY 170 ANTHRAZIT - THROW

Faux fur throw with a sheepskin look and a velboa backing, size 140 x 190 cm

| Collection:       | Рирру                                                            |
|-------------------|------------------------------------------------------------------|
| Material:         | Fell   Fur: 100 % PES Rückseite  <br>Reverse: 100 % PES (Velboa) |
| Color variations: | 6                                                                |
| Size:             | 140 x 190 cm                                                     |
| Mark:<br>Washable |                                                                  |

Care instructions:

Available colours:

Puppy 130 forest - throw

Puppy 140 taupe - throw

Puppy 181 denim - throw

Puppy 131 petrol - throw

Puppy 141 brown - throw

Special notes: \*Please use laundry bag. \*use softener \*use a mild detergent \*Spin at 1200 rpm