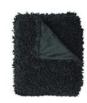

## PUPPY 170 ANTHRAZIT - THROW

Faux fur throw with a sheepskin look and a velboa backing, size 140 x 190 cm

| Collection:       | Рирру                                                            |
|-------------------|------------------------------------------------------------------|
| Material:         | Fell   Fur: 100 % PES Rückseite  <br>Reverse: 100 % PES (Velboa) |
| Color variations: | 6                                                                |
| Size:             | 140 x 190 cm                                                     |
| Mark:<br>Washable |                                                                  |

Care instructions:

Available colours:

Puppy 130 forest - throw

Puppy 140 taupe - throw

Puppy 181 denim - throw

Puppy 131 petrol - throw

Puppy 141 brown - throw

Special notes: \*Please use laundry bag. \*use softener \*use a mild detergent \*Spin at 1200 rpm