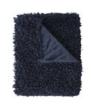

## PUPPY 170 ANTHRAZIT - THROW

Faux fur throw with a sheepskin look and a velboa backing, size 140 x 190 cm

| Collection:       | Рирру                                                            |
|-------------------|------------------------------------------------------------------|
| Material:         | Fell   Fur: 100 % PES Rückseite  <br>Reverse: 100 % PES (Velboa) |
| Color variations: | 6                                                                |
| Size:             | 140 x 190 cm                                                     |
| Mark:<br>Washable |                                                                  |

Care instructions:

Available colours:

Puppy 130 forest - throw

Puppy 140 taupe - throw

Puppy 181 denim - throw

Puppy 131 petrol - throw

Puppy 141 brown - throw

Special notes: \*Please use laundry bag. \*use softener \*use a mild detergent \*Spin at 1200 rpm