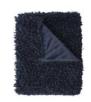

## PUPPY 141 BROWN - THROW

Faux fur throw with a sheepskin look and a velboa backing, size 140 x 190 cm

| Collection:       | Рирру                                                            |
|-------------------|------------------------------------------------------------------|
| Material:         | Fell   Fur: 100 % PES Rückseite  <br>Reverse: 100 % PES (Velboa) |
| Color variations: | 6                                                                |
| Size:             | 140 x 190 cm                                                     |
| Mark:<br>Washable |                                                                  |

Care instructions:

Available colours:

Puppy 130 forest - throw

Puppy 140 taupe - throw

Puppy 181 denim - throw

Puppy 131 petrol - throw

Puppy 170 anthrazit - throw

Special notes: \*Please use laundry bag. \*use softener \*use a mild detergent \*Spin at 1200 rpm