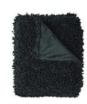

## PUPPY 141 BROWN - THROW

Faux fur throw with a sheepskin look and a velboa backing, size 140 x 190 cm

| Collection:       | Рирру                                                            |
|-------------------|------------------------------------------------------------------|
| Material:         | Fell   Fur: 100 % PES Rückseite  <br>Reverse: 100 % PES (Velboa) |
| Color variations: | 6                                                                |
| Size:             | 140 x 190 cm                                                     |
| Mark:<br>Washable |                                                                  |

Care instructions:

Available colours:

Puppy 130 forest - throw

Puppy 140 taupe - throw

Puppy 181 denim - throw

Puppy 131 petrol - throw

Puppy 170 anthrazit - throw

Special notes: \*Please use laundry bag. \*use softener \*use a mild detergent \*Spin at 1200 rpm