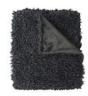

## PUPPY 141 BROWN - THROW

Faux fur throw with a sheepskin look and a velboa backing, size 140 x 190 cm

| Collection:       | Рирру                                                            |
|-------------------|------------------------------------------------------------------|
| Material:         | Fell   Fur: 100 % PES Rückseite  <br>Reverse: 100 % PES (Velboa) |
| Color variations: | 6                                                                |
| Size:             | 140 x 190 cm                                                     |
| Mark:<br>Washable |                                                                  |

Care instructions:

Available colours:

Puppy 130 forest - throw

Puppy 140 taupe - throw

Puppy 181 denim - throw

Puppy 131 petrol - throw

Puppy 170 anthrazit - throw

Special notes: \*Please use laundry bag. \*use softener \*use a mild detergent \*Spin at 1200 rpm