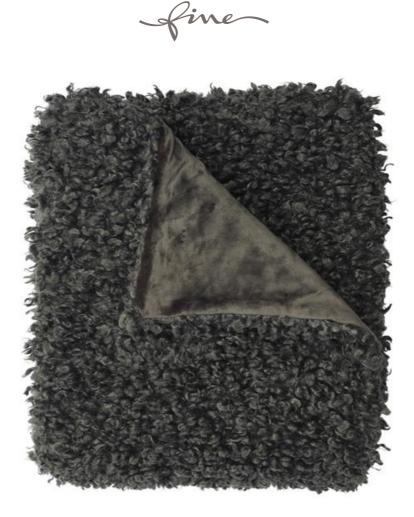

## PUPPY 141 BROWN - THROW

Faux fur throw with a sheepskin look and a velboa backing, size 140 x 190 cm

| Collection:       | Рирру                                                            |
|-------------------|------------------------------------------------------------------|
| Material:         | Fell   Fur: 100 % PES Rückseite  <br>Reverse: 100 % PES (Velboa) |
| Color variations: | 6                                                                |
| Size:             | 140 x 190 cm                                                     |
| Mark:<br>Washable |                                                                  |