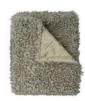

## PUPPY 131 PETROL - THROW

Faux fur throw with a sheepskin look and a velboa backing, size 140 x 190 cm

| Collection:       | Puppy                                                            |
|-------------------|------------------------------------------------------------------|
| Material:         | Fell   Fur: 100 % PES Rückseite  <br>Reverse: 100 % PES (Velboa) |
| Color variations: | 6                                                                |
| Size:             | 140 x 190 cm                                                     |
| Mark:<br>Washable |                                                                  |

Care instructions:

Available colours:

Puppy 130 forest - throw

Puppy 141 brown - throw

Puppy 181 denim - throw

Puppy 140 taupe - throw

Puppy 170 anthrazit - throw

Special notes: \*Please use laundry bag. \*use softener \*use a mild detergent \*Spin at 1200 rpm