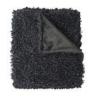

## PUPPY 131 PETROL - THROW

Faux fur throw with a sheepskin look and a velboa backing, size 140 x 190 cm

| Collection:       | Puppy                                                            |
|-------------------|------------------------------------------------------------------|
| Material:         | Fell   Fur: 100 % PES Rückseite  <br>Reverse: 100 % PES (Velboa) |
| Color variations: | 6                                                                |
| Size:             | 140 x 190 cm                                                     |
| Mark:<br>Washable |                                                                  |

Care instructions:

Available colours:

Puppy 130 forest - throw

Puppy 141 brown - throw

Puppy 181 denim - throw

Puppy 140 taupe - throw

Puppy 170 anthrazit - throw

Special notes: \*Please use laundry bag. \*use softener \*use a mild detergent \*Spin at 1200 rpm