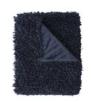

## PUPPY 131 PETROL - THROW

Faux fur throw with a sheepskin look and a velboa backing, size 140 x 190 cm

| Collection:       | Puppy                                                            |
|-------------------|------------------------------------------------------------------|
| Material:         | Fell   Fur: 100 % PES Rückseite  <br>Reverse: 100 % PES (Velboa) |
| Color variations: | 6                                                                |
| Size:             | 140 x 190 cm                                                     |
| Mark:<br>Washable |                                                                  |

Care instructions:

Available colours:

Puppy 130 forest - throw

Puppy 141 brown - throw

Puppy 181 denim - throw

Puppy 140 taupe - throw

Puppy 170 anthrazit - throw

Special notes: \*Please use laundry bag. \*use softener \*use a mild detergent \*Spin at 1200 rpm