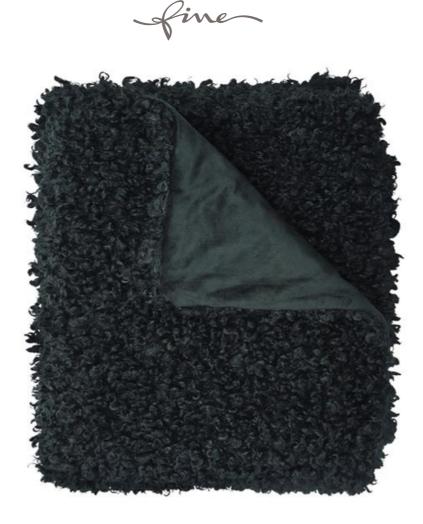

## PUPPY 131 PETROL - THROW

Faux fur throw with a sheepskin look and a velboa backing, size 140 x 190 cm

| Collection:       | Puppy                                                            |
|-------------------|------------------------------------------------------------------|
| Material:         | Fell   Fur: 100 % PES Rückseite  <br>Reverse: 100 % PES (Velboa) |
| Color variations: | 6                                                                |
| Size:             | 140 x 190 cm                                                     |
| Mark:<br>Washable |                                                                  |