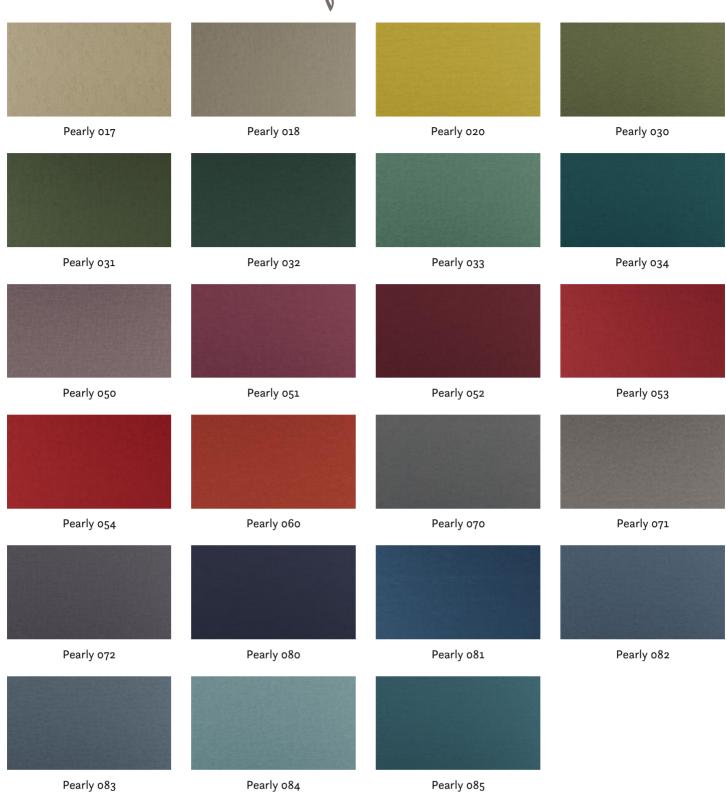

Usage:

Mark: Washable Stain protection

Care instructions:

Available colours:

Pearly 011

Pearly 012

Pearly 013

Pearly 015

Pearly 016

Special notes:

\*FibreGuard – spotless – technology – equipment Oekotex 100 certified Shiny Patches in pile fabrics are merely optical and not a reason for complaint.

The illustrations are not color-coded.