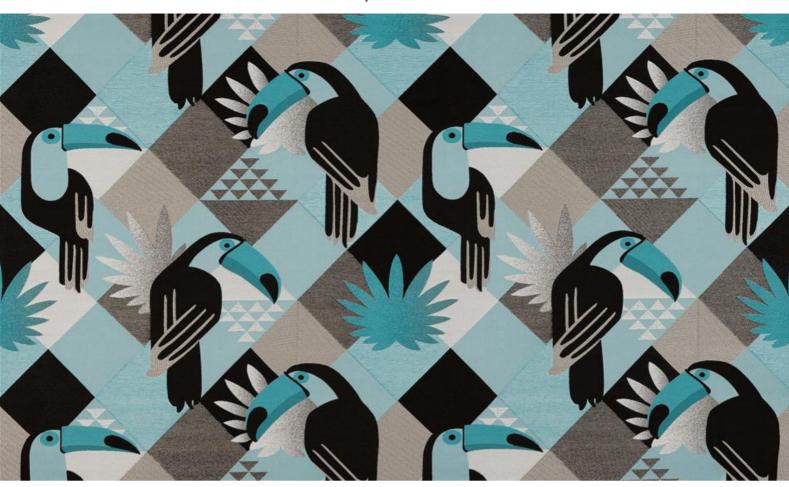

## **PARADISEA** 089

Outdoor upholstery fabric, woven as a jacquard with a toucan design on a graphic background

Collection:ParadisoMaterial:76 % PP | 24 % PESColor variations:2Total width:137.00 cmRapport width:68,5 cmRapport height:59,5 cm

Usage:

Mark: Washable Outdoor

Care instructions:

Available colours:

Paradisea 029

Special notes:
Oekotex 100 certified
mildew resistant
UV restistant
colour fast in chlorine and salt water
\*quick drying
high lightfastness
anti-bacterial | microbial
fungus resistant
moth resistant
antiallergic