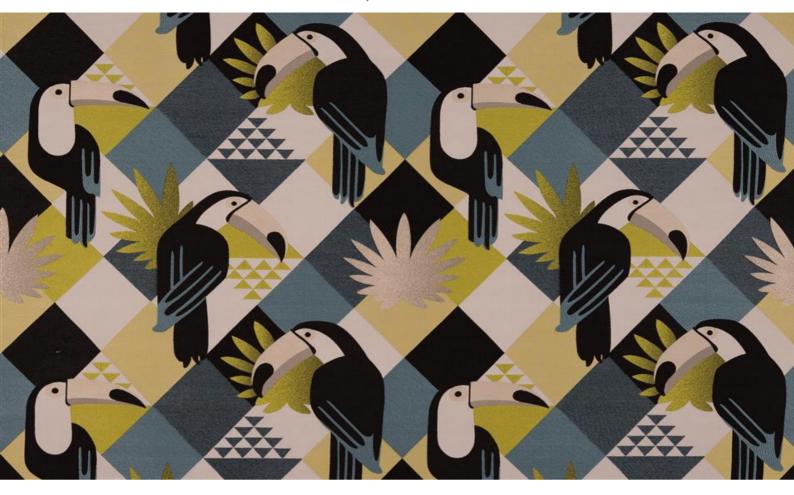

## PARADISEA 029

Outdoor upholstery fabric, woven as a jacquard with a toucan design on a graphic background

| Collection:       | Paradiso           |
|-------------------|--------------------|
| Material:         | 76 % PP   24 % PES |
| Color variations: | 2                  |
| Total width:      | 137.00 cm          |
| Rapport width:    | 68,5 cm            |
| Rapport height:   | 59,5 cm            |
| Usage:            |                    |

Mark: Washable Outdoor

Care instructions:  $40^{\circ}$ 

Available colours:

Paradisea 089

Special notes: Oekotex 100 certified mildew resistant UV restistant colour fast in chlorine and salt water \*quick drying high lightfastness anti-bacterial | microbial fungus resistant moth resistant antiallergic