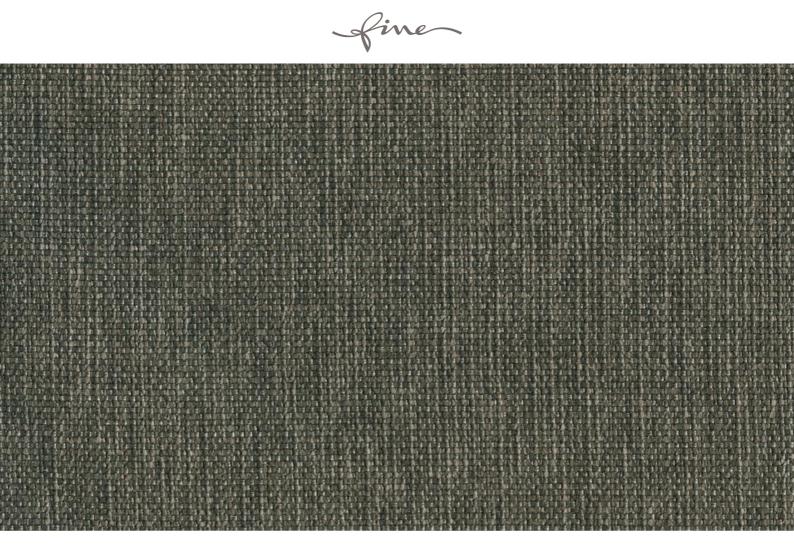

## PALU o8o

Upholstery fabric, woven from a subtle, multicoloured melange yarn, flame retardant, suitable for outdoor use

| Collection:       | Vento                |
|-------------------|----------------------|
| Material:         | FR 95 % PP   5 % PES |
| Color variations: | 5                    |
| Total width:      | 140.00 cm            |
| Usage:            |                      |

r's 🕫

Mark: Flame retardant Washable Outdoor

Fire protection: EN 1021 1 & 2

Available colours:

Palu 020

Palu 010

Palu 040

Palu 070