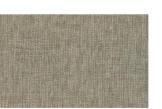

## PALU o8o

Upholstery fabric, woven from a subtle, multicoloured melange yarn, flame retardant, suitable for outdoor use

| Collection:       | Vento                |
|-------------------|----------------------|
| Material:         | FR 95 % PP   5 % PES |
| Color variations: | 5                    |
| Total width:      | 140.00 cm            |
| Usage:            |                      |

r's 🕫

Mark: Flame retardant Washable Outdoor

Fire protection: EN 1021 1 & 2

Available colours:

Palu 020

Palu 010

Palu 040

Palu 070