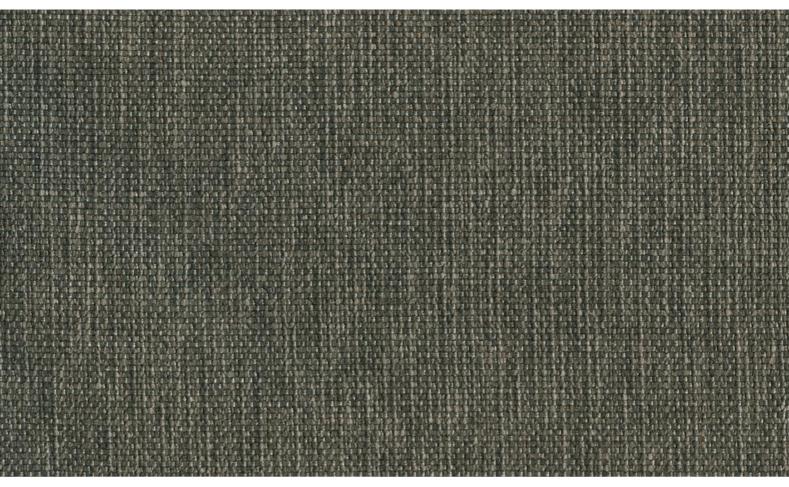

## PALU 070

Upholstery fabric, woven from a subtle, multicoloured melange yarn, flame retardant, suitable for outdoor use

Collection:VentoMaterial:FR 95 % PP | 5 % PESColor variations:5Total width:140.00 cm