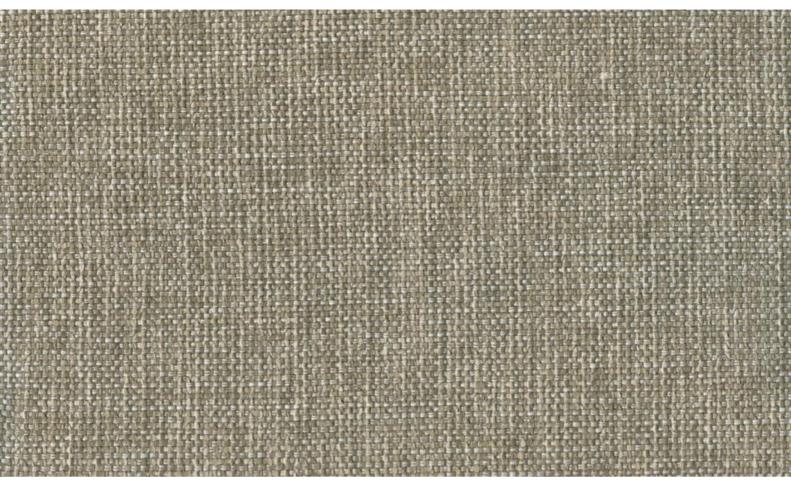

## PALU 040

Upholstery fabric, woven from a subtle, multicoloured melange yarn, flame retardant, suitable for outdoor use

Collection:VentoMaterial:FR 95% PP | 5% PESColor variations:5Total width:140.00 cm

Palu o8o

Special notes:
mildew resistant
colour fast in chlorine and salt water
\*quick drying
high lightfastness
anti-bacterial | microbial
recyclable
fungus resistant
moth resistant
antiallergic

The illustrations are not color-coded.