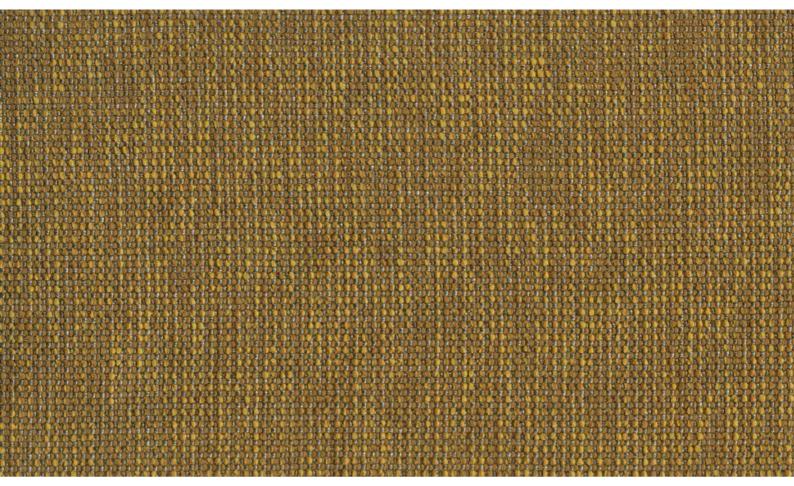

## **PALU** 020

Upholstery fabric, woven from a subtle, multicoloured melange yarn, flame retardant, suitable for outdoor use

| Collection:       | Vento                |
|-------------------|----------------------|
| Material:         | FR 95 % PP   5 % PES |
| Color variations: | 5                    |
| Total width:      | 140.00 cm            |
| Usage:            |                      |