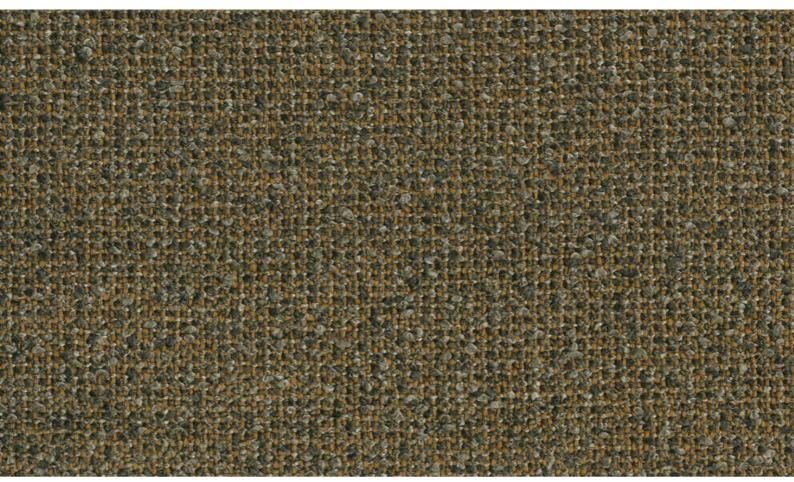

## ORA 020

Upholstery fabric, woven from an almost plain, two-tone and coarse bouclé yarn, flame retardant, suitable for outdoor use

| Collection:       | Vento                 |
|-------------------|-----------------------|
| Material:         | FR 75 % PP   25 % PES |
| Color variations: | 5                     |
| Total width:      | 140.00 cm             |
| Usage:            |                       |
|                   |                       |