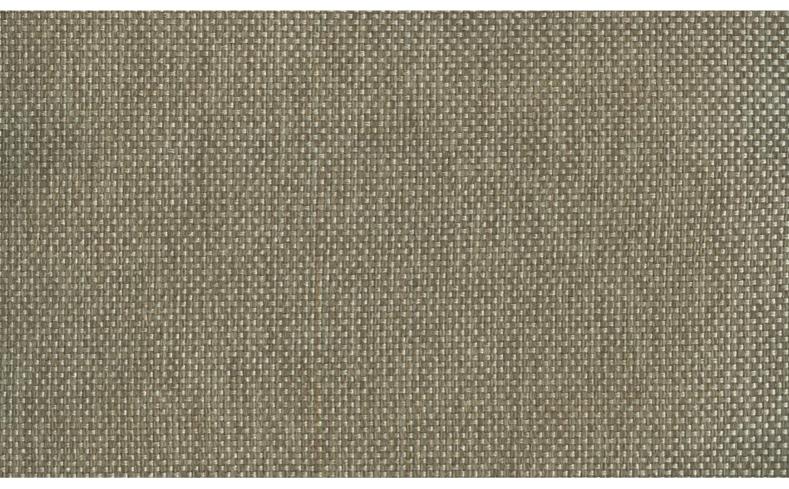

## OMBRA 071

Upholstery fabric, woven from a shimmering yarn in a two-tone basket weave, suitable for outdoor use

Collection: 83 % PP | 17 % PES Material: Color variations: Total width: 140.00 cm

Usage:

Mark: Washable Outdoor