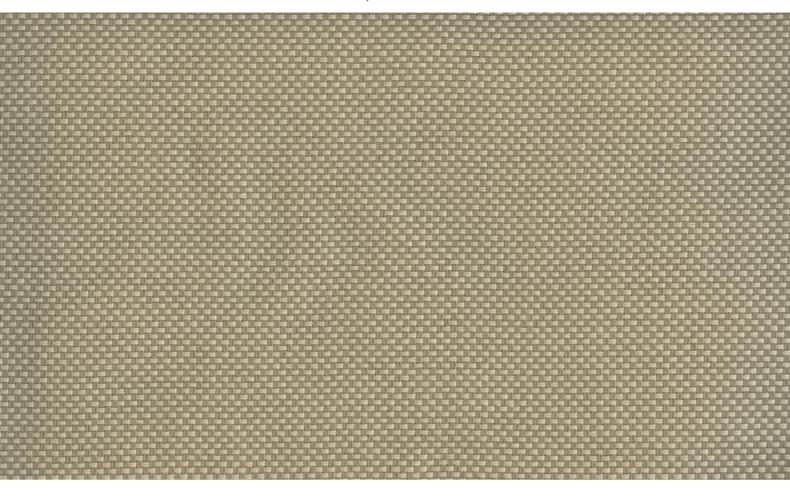

## OMBRA 011

Upholstery fabric, woven from a shimmering yarn in a two-tone basket weave, suitable for outdoor use

Collection: Aria 83 % PP | 17 % PES Material: Color variations: Total width: 140.00 cm

Usage: