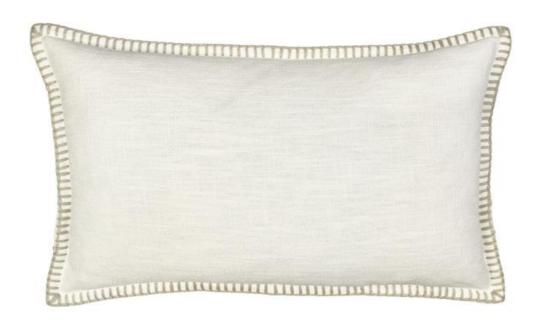

## **MODERN COUNTRY1 111 CREME - CUSHION**

Cushion featuring a handcrafted decorative stitch, identical reverse, 40  $\times$  60 cm

Available colours:

| Collection:        | Mountain Deluxe Sense of Nature                           |
|--------------------|-----------------------------------------------------------|
| Material:          | 75 % CV   25 % LI Stickgarn   Embroid.<br>yarn: 100 % PES |
| Color variations:  | 4                                                         |
| Size:              | 60 x 40 cm                                                |
| Care instructions: |                                                           |
| ▥◬▱◗               |                                                           |