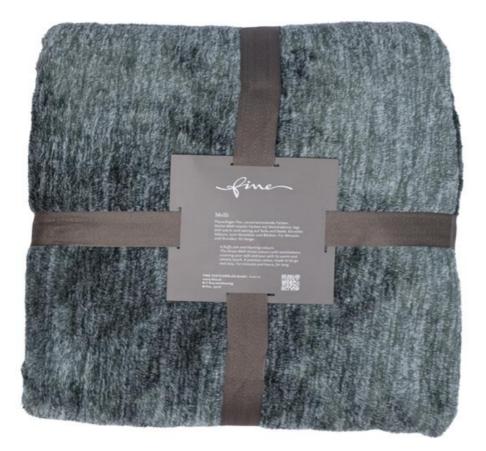

## **MELLI 181 PETROL - THROW**

Velour throw, made of high-quality fibres in melange colours, with a velvety, warm feel

| Collection:       | Melli        |
|-------------------|--------------|
| Material:         | 100% PES     |
| Color variations: | 8            |
| Size:             | 140 x 200 cm |
| Mark:             |              |
| Washable          |              |

Care instructions:  $\textcircled{} \boxtimes \bigotimes \bigotimes \bigotimes \bigotimes \bigotimes$ 

Available colours:

Melli 110 beige - throw

Melli 130 olive - throw

Melli 140 taupe - throw

Melli 111 blonde - throw