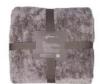

ow, made of high-quality fibres in melange colours, with a velvety, warm feel

| Collection:       | Melli        |
|-------------------|--------------|
| Material:         | 100% PES     |
| Color variations: | 8            |
| Size:             | 140 x 200 cm |
| Mark:             |              |
| Washable          |              |

Care instructions:  $\textcircled{} \boxtimes \bigotimes \bigotimes \bigotimes \bigotimes \bigotimes$ 

Available colours:



Melli 110 beige - throw



Melli 130 olive - throw



Melli 140 taupe - throw



Melli 111 blonde - throw



Melli 131 green - throw



Melli 141 brown - throw



Special notes: \*Please use laundry bag. \*use softener vegan \*hand wash at 30 degrees \*use a mild detergent \*Spin at 800 rpm

The illustrations are not color-coded.





Melli 180 lavender - throw