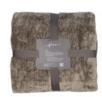

## **MELLI 181 PETROL - THROW**

Velour throw, made of high-quality fibres in melange colours, with a velvety, warm feel

| Collection:       | Melli        |
|-------------------|--------------|
| Material:         | 100% PES     |
| Color variations: | 8            |
| Size:             | 140 x 200 cm |
| Mark:             |              |
| Washable          |              |