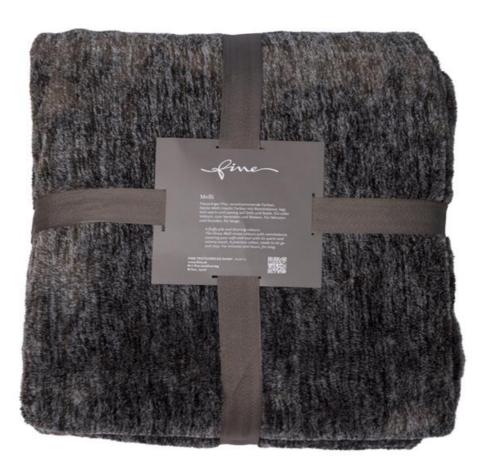

## MELLI 141 BROWN - THROW

Velour throw, made of high-quality fibres in melange colours, with a velvety, warm feel

| Collection:       | Melli        |
|-------------------|--------------|
| Material:         | 100% PES     |
| Color variations: | 8            |
| Size:             | 140 x 200 cm |
| Mark:             |              |
| Washable          |              |

Care instructions:  $\textcircled{} \otimes \bigotimes \bigotimes \bigotimes \bigotimes$ 

Available colours:

Melli 110 beige - throw

Melli 130 olive - throw

Melli 140 taupe - throw

Melli 111 blonde - throw