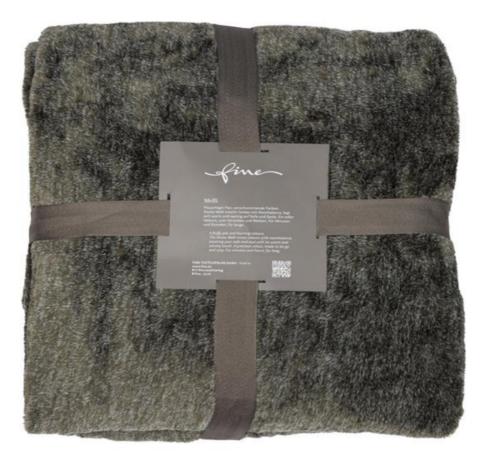

## MELLI 130 OLIVE - THROW

Velour throw, made of high-quality fibres in melange colours, with a velvety, warm feel

| Collection:       | Melli        |
|-------------------|--------------|
| Material:         | 100% PES     |
| Color variations: | 8            |
| Size:             | 140 x 200 cm |
| Mark:             |              |
| Washable          |              |