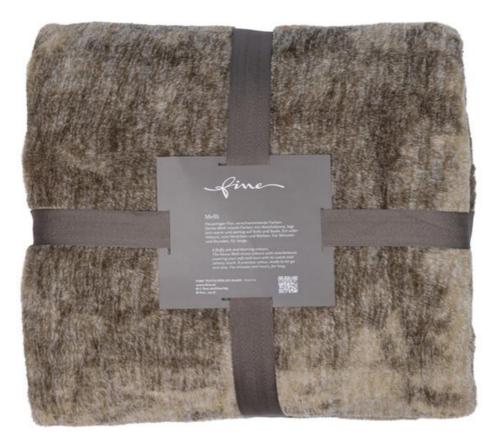

fine

## **MELLI 111 BLONDE - THROW**

Velour throw, made of high-quality fibres in melange colours, with a velvety, warm feel

|  | Avai | lable | со | lours: |
|--|------|-------|----|--------|
|--|------|-------|----|--------|

| Collection:       | Melli        |
|-------------------|--------------|
| Material:         | 100% PES     |
| Color variations: | 8            |
| Size:             | 140 x 200 cm |
| Mark:             |              |
| Washable          |              |
|                   |              |