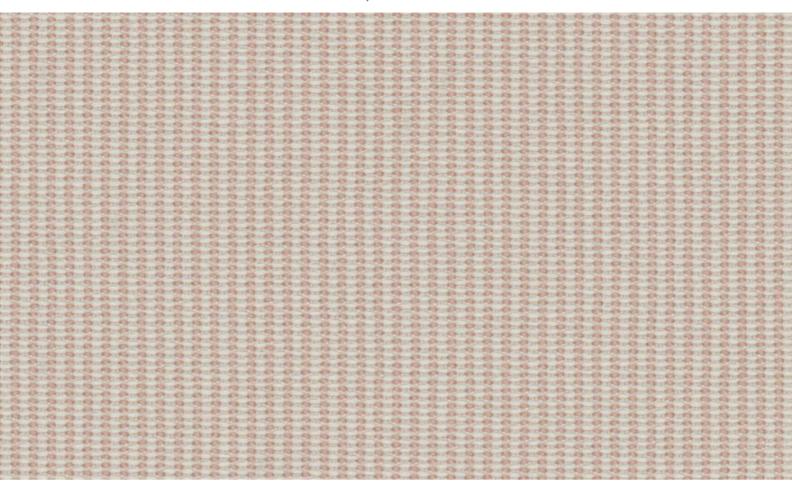

## **MEADOW** 059

In - & Outdoor upholstery fabric with a small pattern woven from two colours each in warp and weft

| Collection:       | Sunday In- & Outdoor |
|-------------------|----------------------|
| Material:         | 100 % PP             |
| Color variations: | 9                    |
| Total width:      | 141.00 cm            |
| Usable width:     | 139.00 cm            |

The illustrations are not color-coded.

fine

Meadow o88

Meadow 089