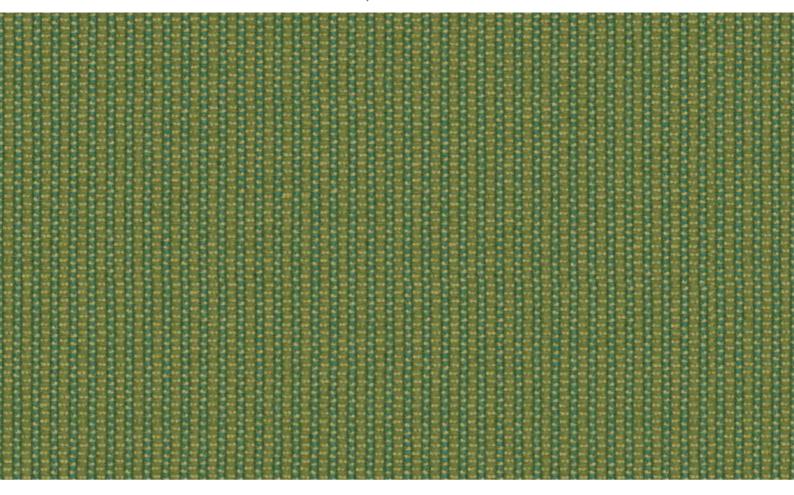

## MEADOW 038

In - & Outdoor upholstery fabric with a small pattern woven from two colours each in warp and weft

| Collection:       | Sunday In- & Outdoor |
|-------------------|----------------------|
| Material:         | 100 % PP             |
| Color variations: | 9                    |
| Total width:      | 141.00 cm            |
| Usable width:     | 139.00 cm            |
| Usage:            |                      |
| A B S             |                      |