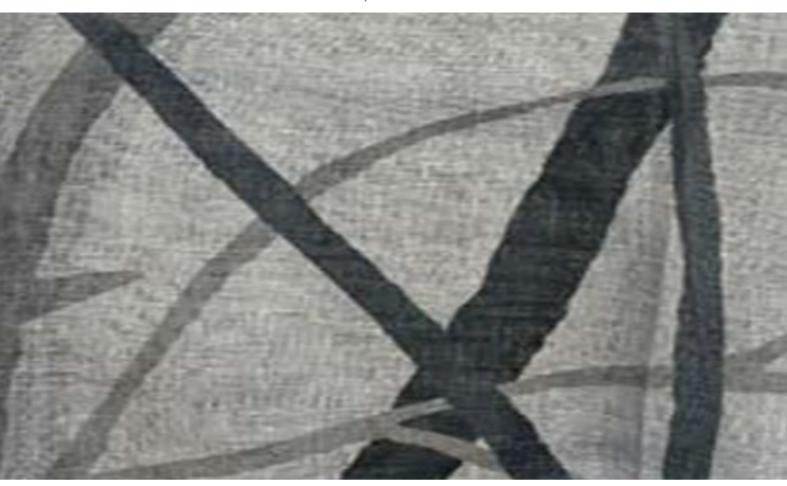

## LYNDA 070

Decorative fabric, woven as a plain weave from a fine yarn with irregularities imitating linen, printed with botanical motifs

| Collection:       | Verticals |
|-------------------|-----------|
| Material:         | 100 % PES |
| Color variations: | 4         |
| Total width:      | 298.00 cm |
| Rapport width:    | 400,0 cm  |
| Rapport height:   | 298,0 cm  |
| Usage:            |           |