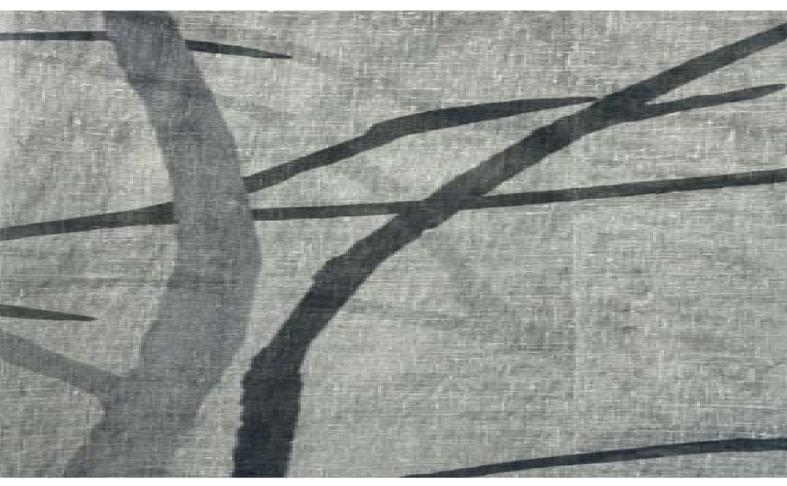

## LYNDA 030

Decorative fabric, woven as a plain weave from a fine yarn with irregularities imitating linen, printed with botanical motifs

| Collection:       | Verticals |
|-------------------|-----------|
| Material:         | 100 % PES |
| Color variations: | 4         |
| Total width:      | 298.00 cm |
| Rapport width:    | 400,0 cm  |
| Rapport height:   | 298,0 cm  |
| Usage:            |           |