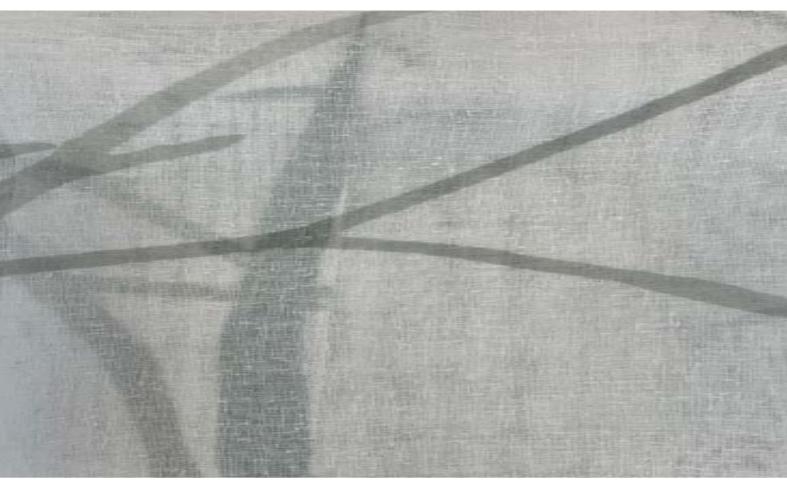

## LYNDA 019

Decorative fabric, woven as a plain weave from a fine yarn with irregularities imitating linen, printed with botanical motifs

| Collection:       | Verticals |
|-------------------|-----------|
| Material:         | 100 % PES |
| Color variations: | 4         |
| Total width:      | 298.00 cm |
| Rapport width:    | 400,0 cm  |
| Rapport height:   | 298,0 cm  |
| Usage:            |           |