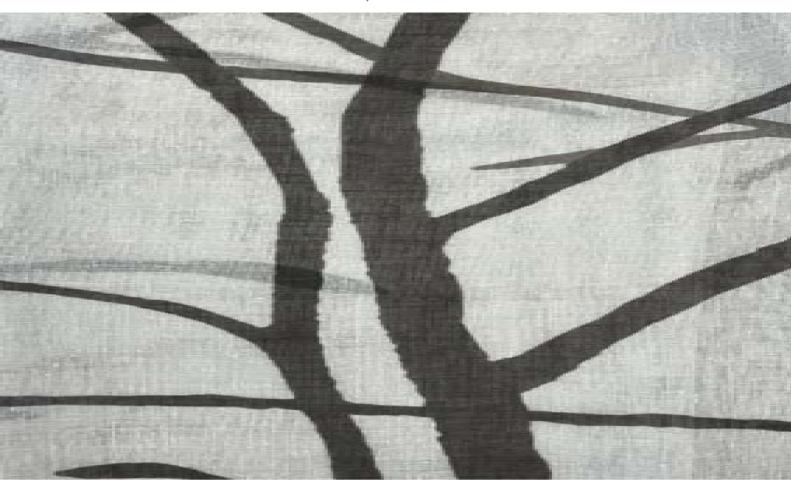

## LYNDA 018

Decorative fabric, woven as a plain weave from a fine yarn with irregularities imitating linen, printed with botanical motifs

| Collection:       | Verticals |
|-------------------|-----------|
| Material:         | 100 % PES |
| Color variations: | 4         |
| Total width:      | 298.00 cm |
| Rapport width:    | 400,0 cm  |
| Rapport height:   | 298,0 cm  |
| Usage:            |           |