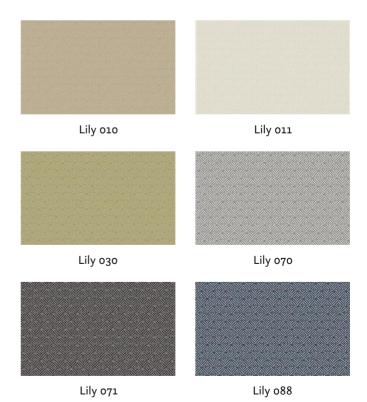

Mark: Washable Stain protection Outdoor

Care instructions:

Available colours:

Special notes:
water repellent
Oekotex 100 certified
mildew resistant
UV restistant
high lightfastness
odour resistant
anti-bacterial | microbial
\*Fibre Guard Outdoor
anti-microbial

The illustrations are not color-coded.