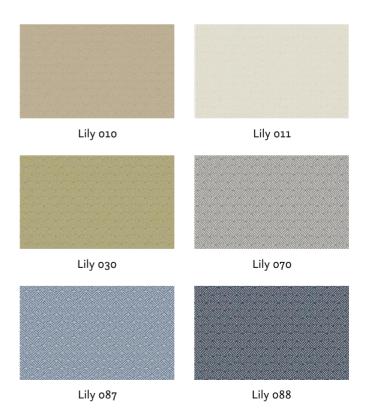

Usage:

Mark: Washable Stain protection Outdoor

Care instructions:

Available colours:

Special notes:
water repellent
Oekotex 100 certified
mildew resistant
UV restistant
high lightfastness
odour resistant
anti-bacterial | microbial
\*Fibre Guard Outdoor
anti-microbial