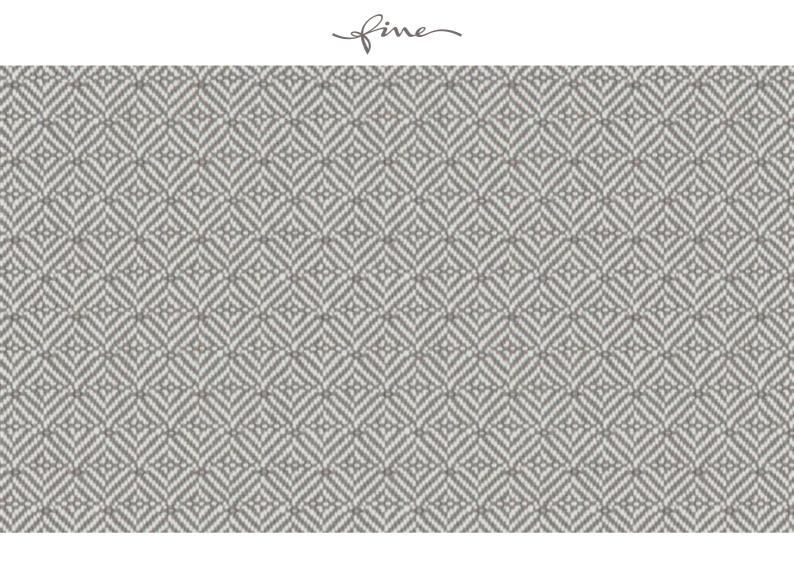

## **LILY 070**

In - Outdoor upholstery fabric, woven in a two-coloured diamond pattern with a raised texture and a woolly feel

| Collection:       | Sunday In- & Outdoor |
|-------------------|----------------------|
| Material:         | 100 % PP             |
| Color variations: | 7                    |
| Total width:      | 142.00 cm            |
| Usable width:     | 140.00 cm            |
| Rapport width:    | 1,5 cm               |
| Rapport height:   | 2,2 cm               |
| Usage:            |                      |