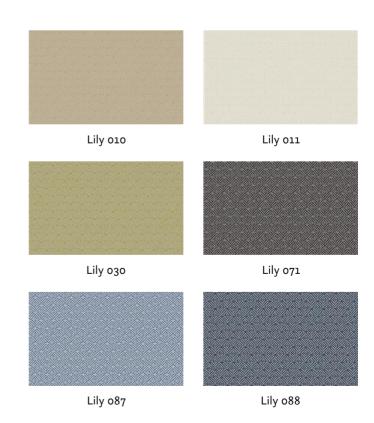

Mark: Washable Stain protection Outdoor

Care instructions:

Available colours:

Special notes: water repellent Oekotex 100 certified mildew resistant UV restistant high lightfastness odour resistant anti-bacterial | microbial \*Fibre Guard Outdoor anti-microbial

The illustrations are not color-coded.