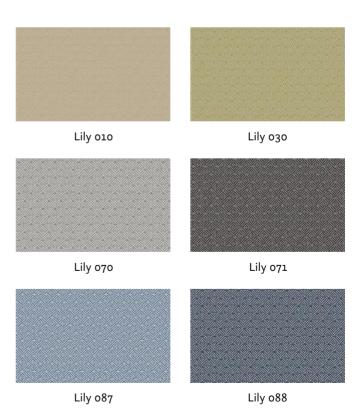

Mark: Washable Stain protection Outdoor

Care instructions:

Available colours:

Special notes:
water repellent
Oekotex 100 certified
mildew resistant
UV restistant
high lightfastness
odour resistant
anti-bacterial | microbial
\*Fibre Guard Outdoor
anti-microbial

The illustrations are not color-coded.