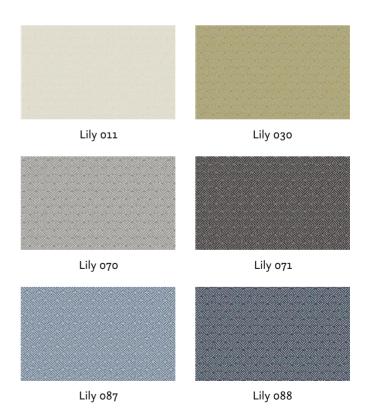

## Available colours:

Special notes:
water repellent
Oekotex 100 certified
mildew resistant
UV restistant
high lightfastness
odour resistant
anti-bacterial | microbial
\*Fibre Guard Outdoor
anti-microbial

The illustrations are not color-coded.